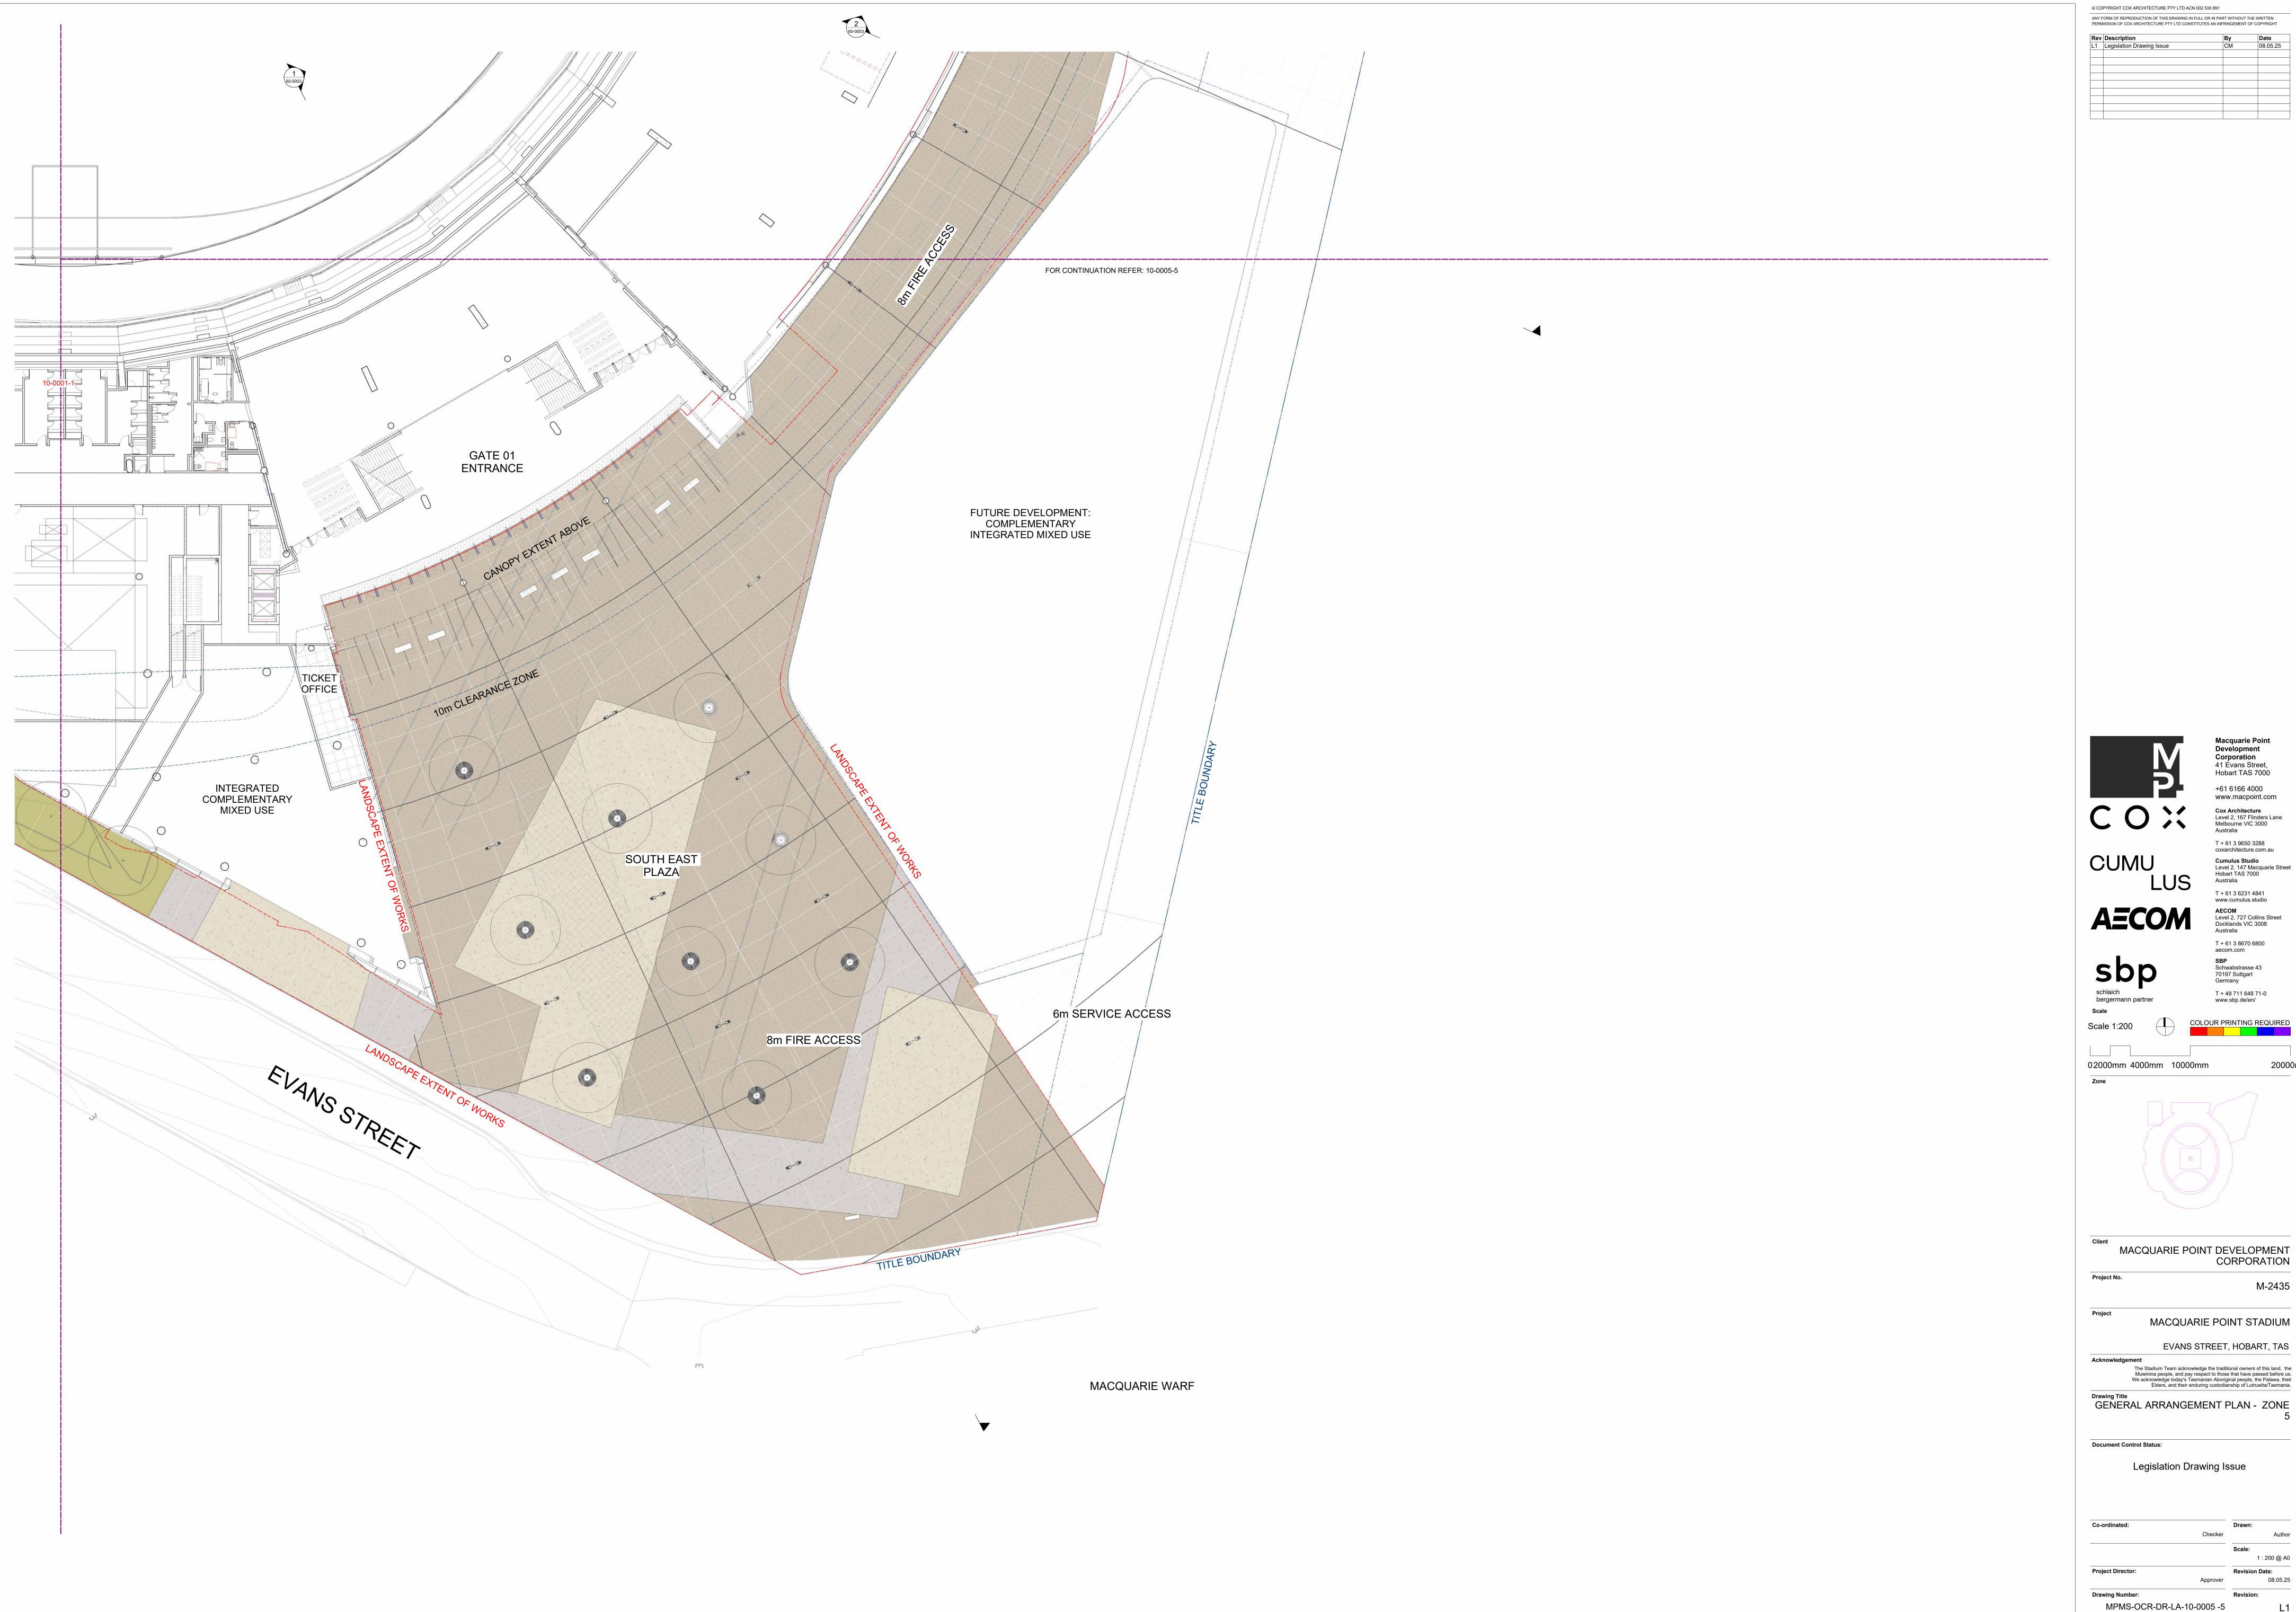

MACQUARIE POINT DEVELOPMENT CORPORATION M-2435 MACQUARIE POINT STADIUM EVANS STREET, HOBART, TAS The Stadium Team acknowledge the traditional owners of this land, the Muwinina people, and pay respect to those that have passed before us. We acknowledge today's Tasmanian Aboriginal people, the Palawa, their Elders, and their enduring custodianship of Lutruwita/Tasmania. Drawing Title
GENERAL ARRANGEMENT PLAN - ZONE

Legislation Drawing Issue

| Co-ordinated:     |          | Drawn:         |
|-------------------|----------|----------------|
|                   | Checker  | Author         |
|                   |          | Scale:         |
|                   |          | 1 : 200 @ A0   |
| Project Director: |          | Revision Date: |
|                   | Approver | 08.05.25       |
| Drawing Number:   |          | Revision:      |