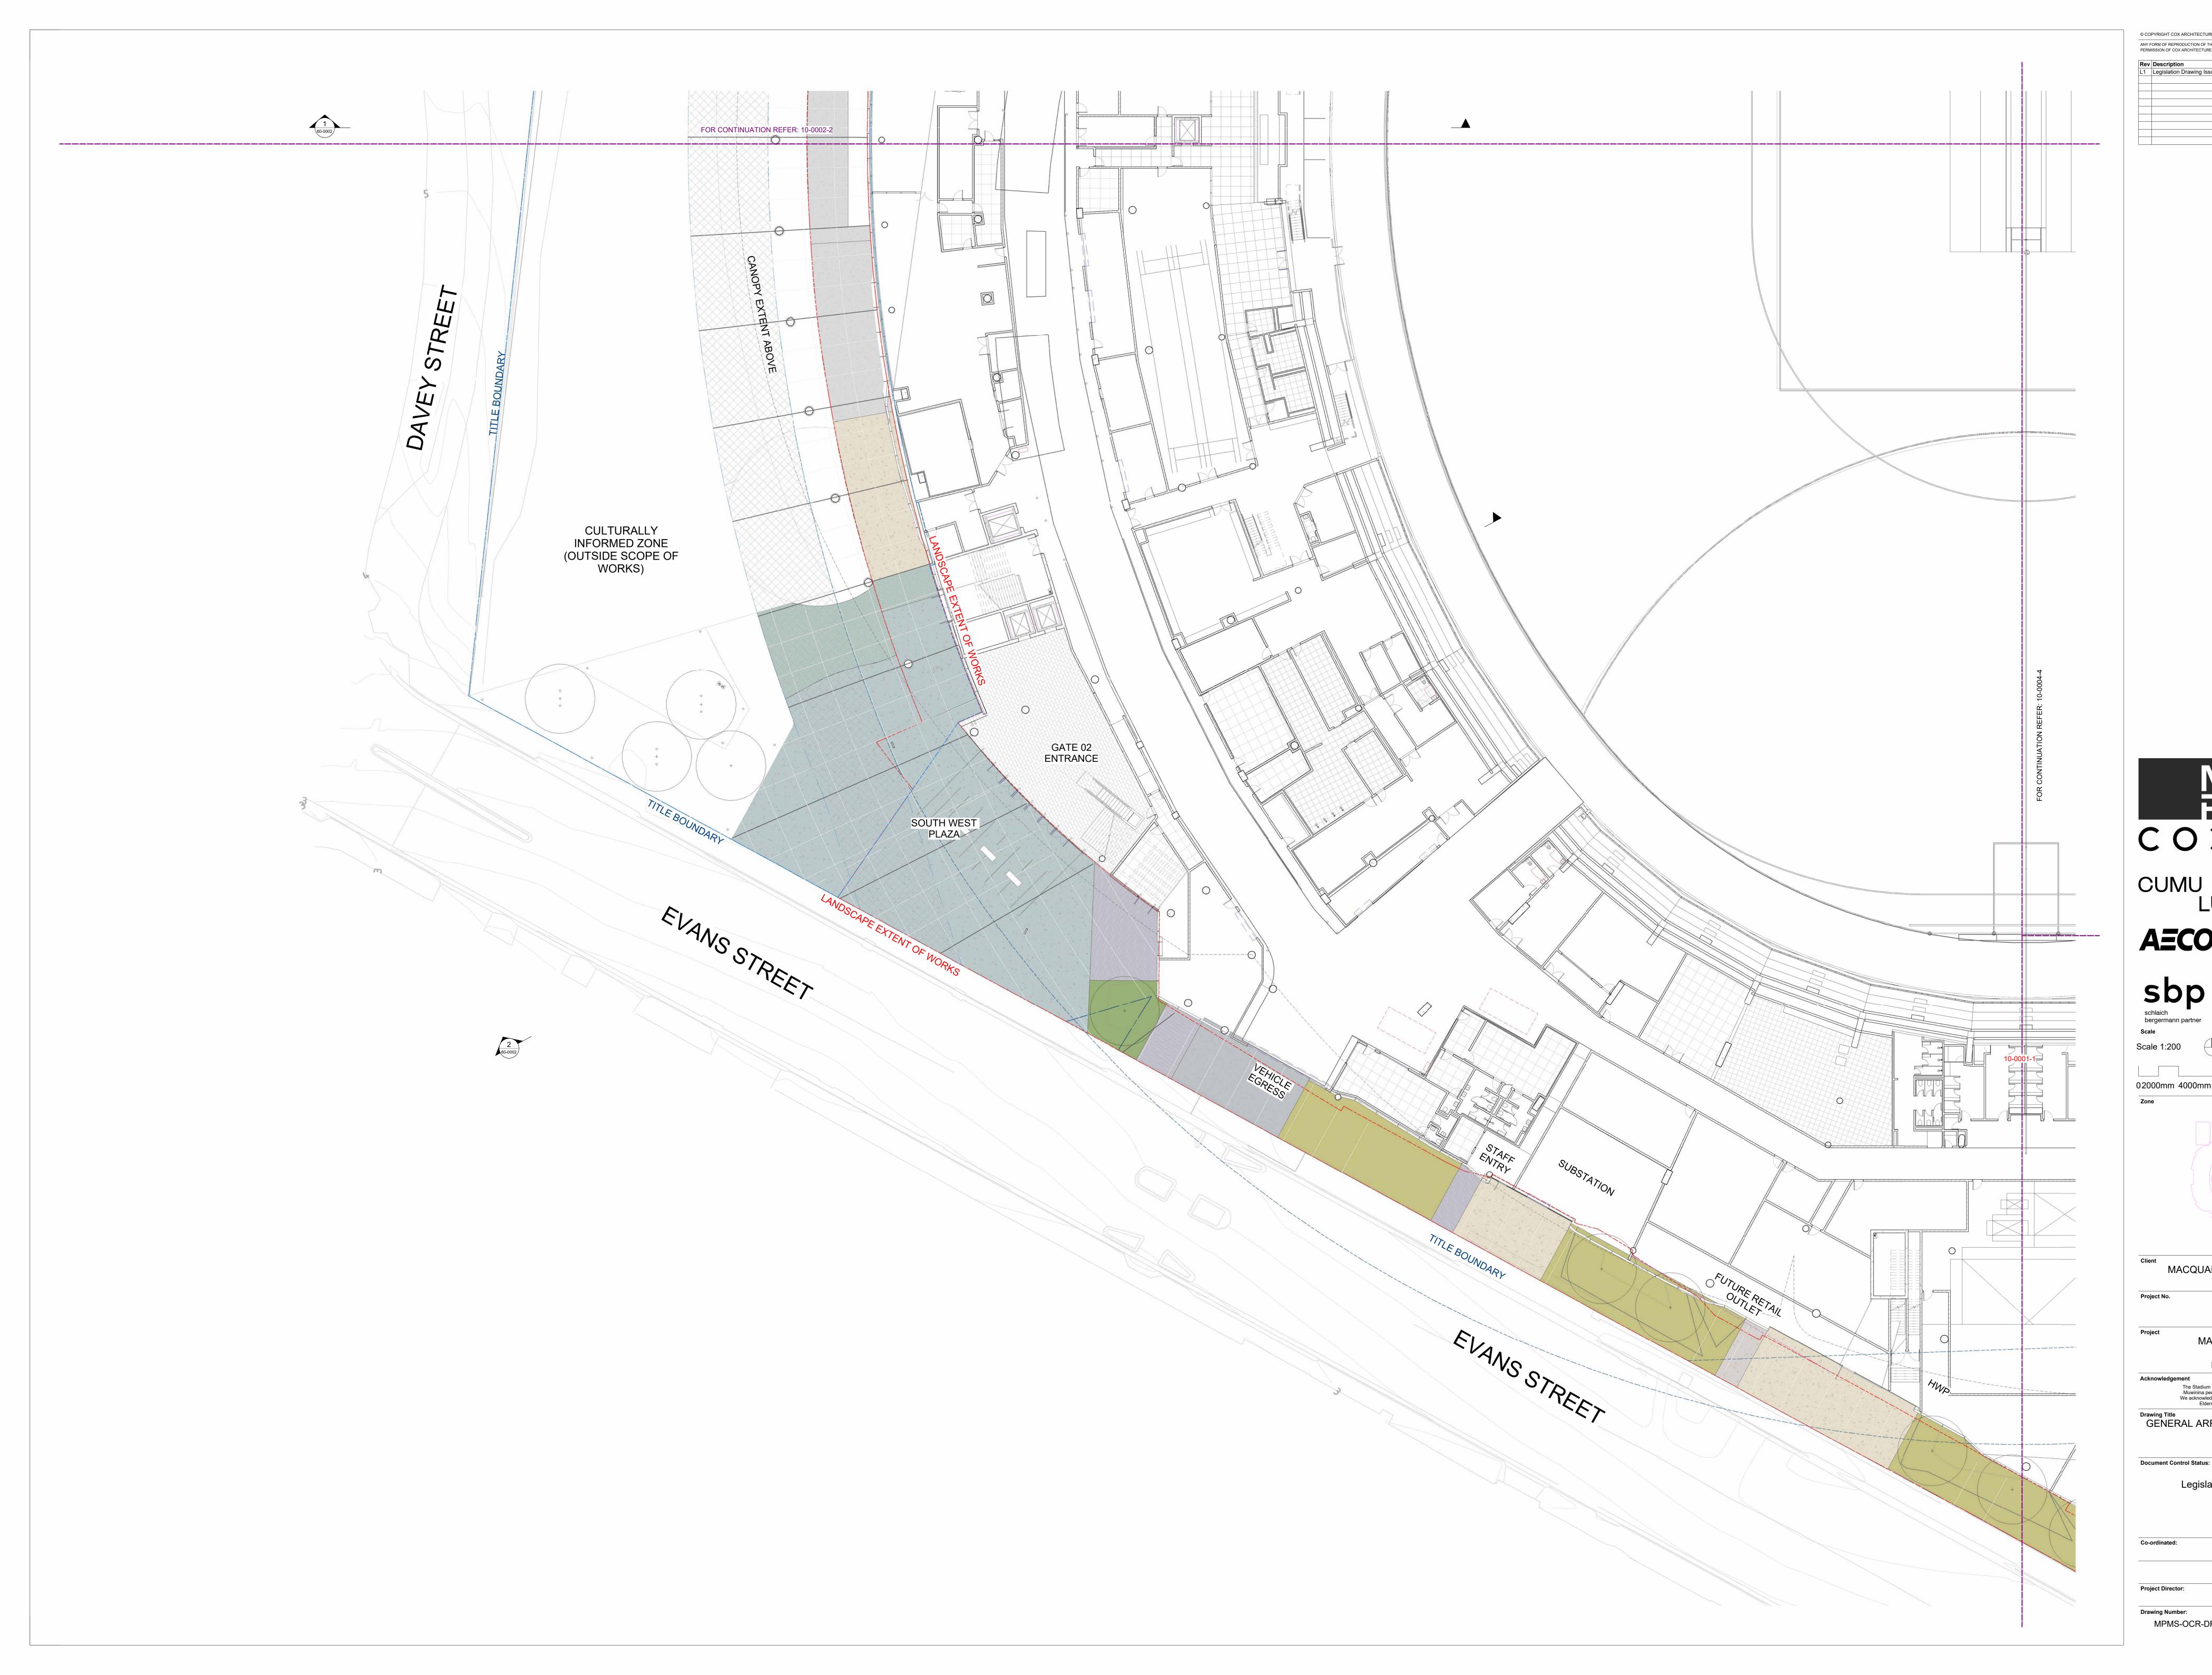

T + 49 711 648 71-0 www.sbp.de/en/

COLOUR PRINTING REQUIRED

02000mm 4000mm 10000mm Zone

Scale

20000mm

| Client<br>N           | IACQUARIE POINT DEVELOPMENT<br>CORPORATION                                                                                                                                                                                                                                                |
|-----------------------|-------------------------------------------------------------------------------------------------------------------------------------------------------------------------------------------------------------------------------------------------------------------------------------------|
| Project No.           | M-2435                                                                                                                                                                                                                                                                                    |
| Project               | MACQUARIE POINT STADIUM                                                                                                                                                                                                                                                                   |
|                       | EVANS STREET, HOBART, TAS                                                                                                                                                                                                                                                                 |
| Acknowledg            | The Stadium Team acknowledge the traditional owners of this land, the<br>Muwinina people, and pay respect to those that have passed before us<br>We acknowledge today's Tasmanian Aboriginal people, the Palawa, their<br>Elders, and their enduring custodianship of Lutruwita/Tasmania. |
| Drawing Title<br>GENE | ,<br>RAL ARRANGEMENT PLAN - ZONE<br>1                                                                                                                                                                                                                                                     |
| Document C            | ontrol Status:                                                                                                                                                                                                                                                                            |
|                       | Legislation Drawing Issue                                                                                                                                                                                                                                                                 |
|                       |                                                                                                                                                                                                                                                                                           |
| Co-ordinated          | l: Drawn:                                                                                                                                                                                                                                                                                 |

CM/AH Drawing Number: Revision: MPMS-OCR-DR-LA-10-0001 -1

HM

1 : 200 @ A0

08.05.25

Scale:

**Revision Date:**