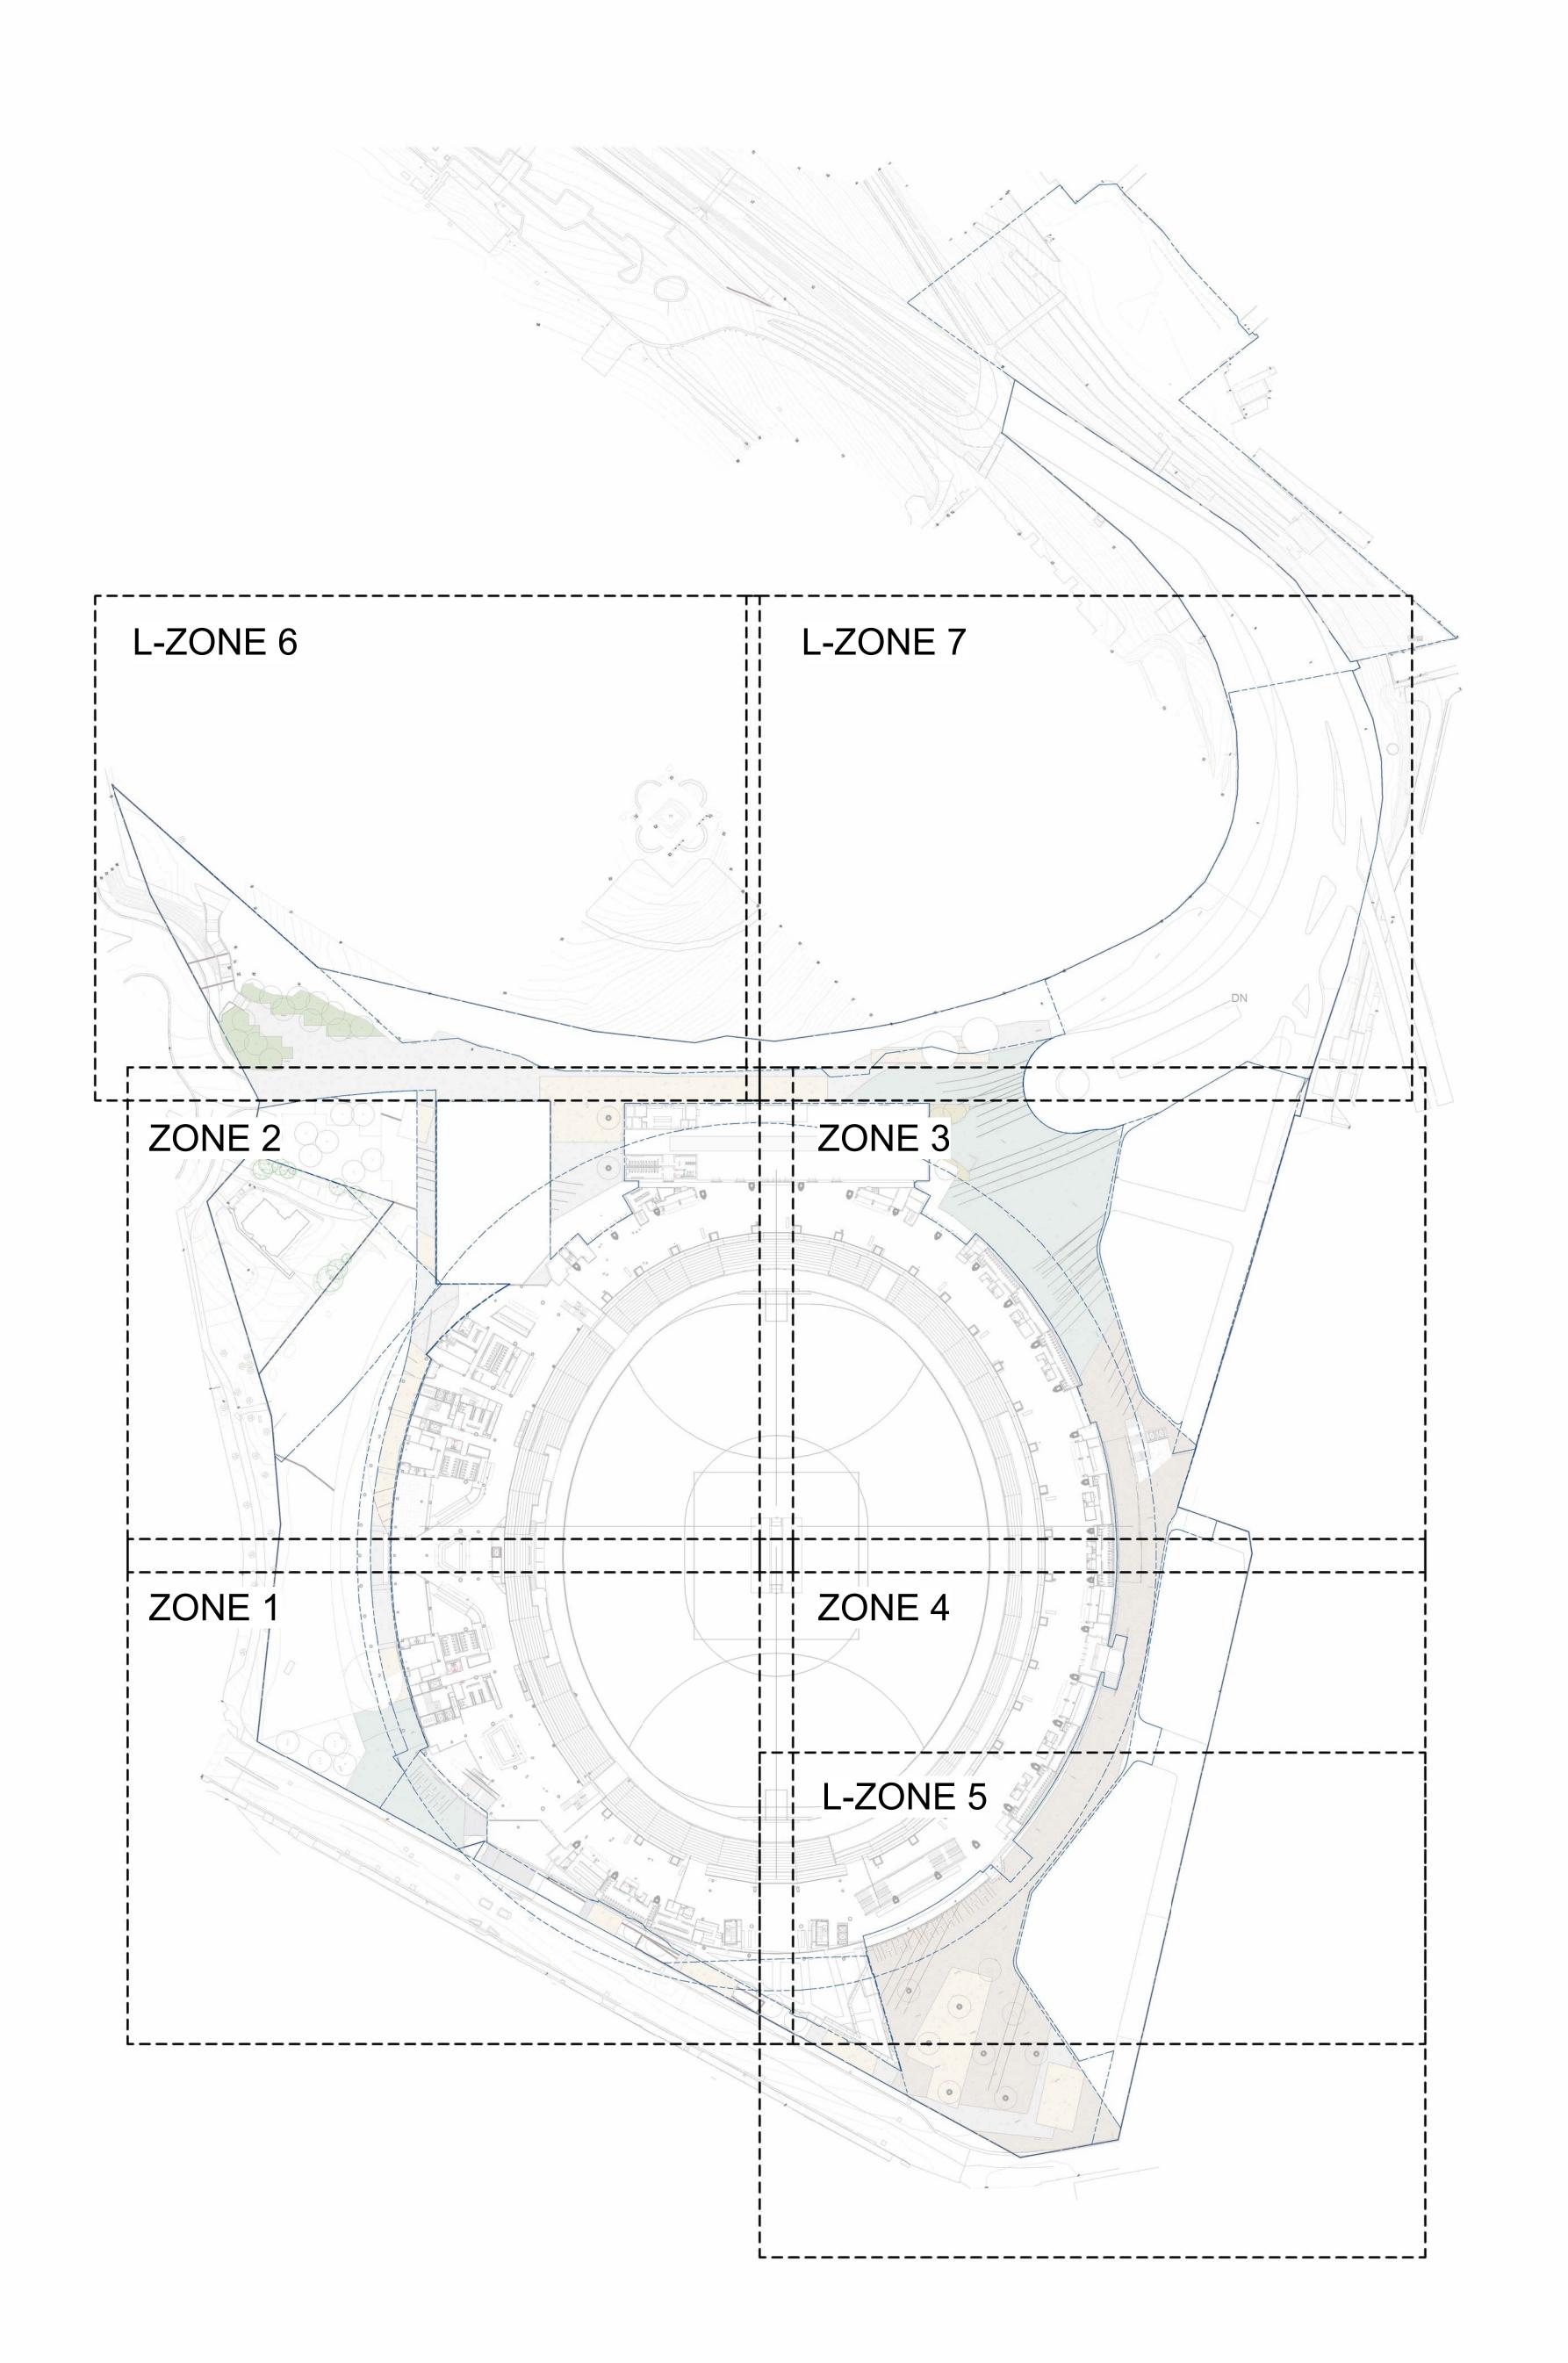

MACQUARIE POINT STADIUM

Acknowledgement

The Stadium Team acknowledge the traditional owners of this land, the Muwinina people, and pay respect to those that have passed before us. We acknowledge today's Tasmanian Aboriginal people, the Palawa, their Elders, and their enduring custodianship of Lutruwita/Tasmania.

Drawing Title

PRECINCT SHEET LAYOUT PLAN 1-200

Document Control Status:

Project Director:

Legislation Drawing Issue

Revision Date: