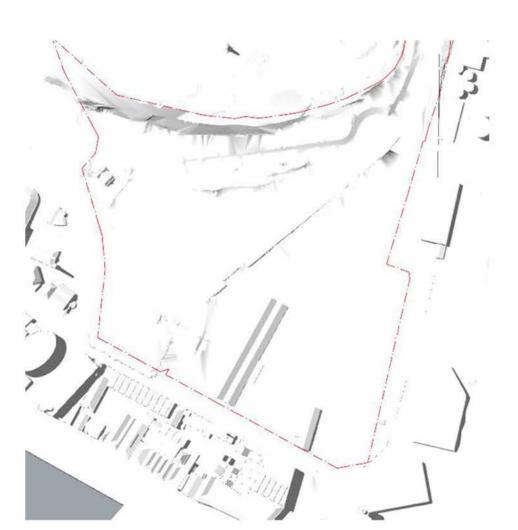

## SOLAR STUDIES - SUMMER SOLSTICE, 22ND OF JUNE

EXISTING CONDITIONS: JUNE 22 - 9AM 1:5000

PROPOSED CONDITIONS: JUNE 22 - 9AM 1:5000

EXISTING CONDITIONS: JUNE 22 - 12PM 1:5000

EXISTING CONDITIONS: JUNE 22 - 3PM 1:5000