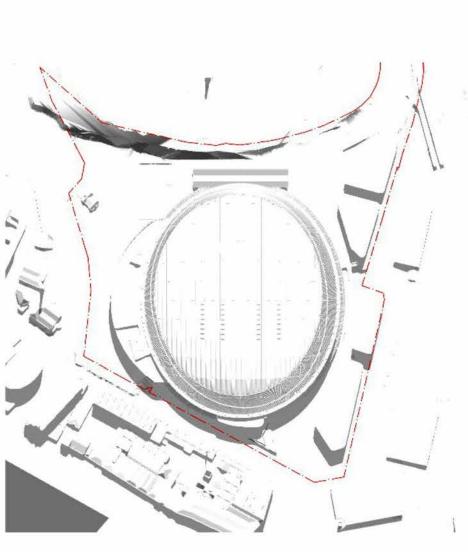

## SOLAR STUDIES - SUMMER SOLSTICE, 22ND OF JUNE

EXISTING CONDITIONS: JUNE 22 - 9AM 1:5000

PROPOSED CONDITIONS: JUNE 22 - 9AM 1:5000

EXISTING CONDITIONS: JUNE 22 - 12PM 1:5000

EXISTING CONDITIONS: JUNE 22 - 3PM 1:5000