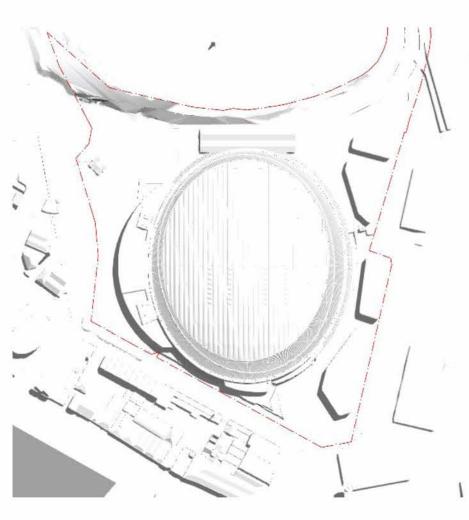

## SOLAR STUDIES - SUMMER SOLSTICE, 22ND OF MARCH

EXISTING CONDITIONS: MARCH 22 - 12PM 1:5000

EXISTING CONDITIONS: MARCH 22 - 3PM 1:5000

PROPOSED CONDITIONS: MARCH 22 - 12PM 1:5000

PROPOSED CONDITIONS: MARCH 22 - 3PM 1:5000