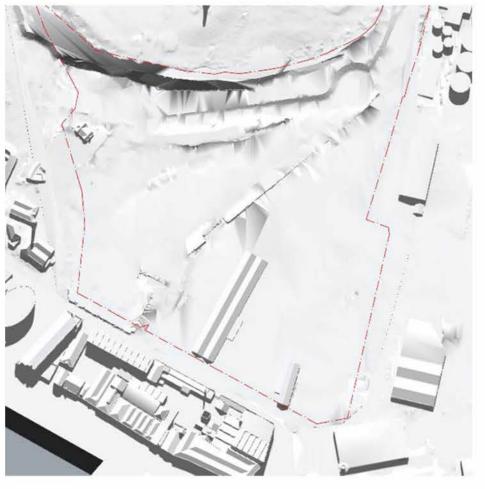

## SOLAR STUDIES - SUMMER SOLSTICE, 22ND OF DECEMBER

EXISTING CONDITIONS: DEC 22 - 9AM 1:5000

PROPOSED CONDITIONS: DEC 22 - 9AM 1:5000

EXISTING CONDITIONS: DEC 22 - 12PM 1:5000

EXISTING CONDITIONS: DEC 22 - 3PM 1:5000