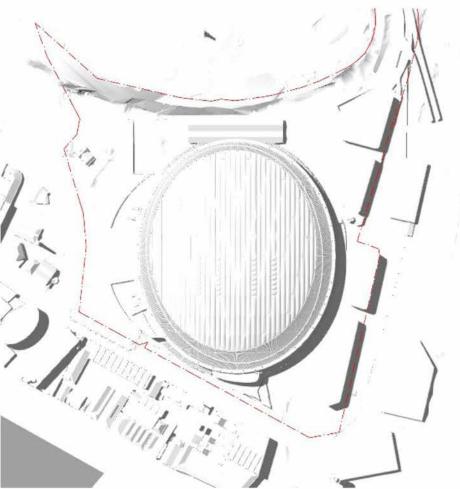

## SOLAR STUDIES - SUMMER SOLSTICE, 22ND OF MARCH

EXISTING CONDITIONS: MARCH 22 - 12PM 1:5000

EXISTING CONDITIONS: MARCH 22 - 3PM 1:5000

PROPOSED CONDITIONS: MARCH 22 - 12PM 1:5000

PROPOSED CONDITIONS: MARCH 22 - 3PM 1:5000