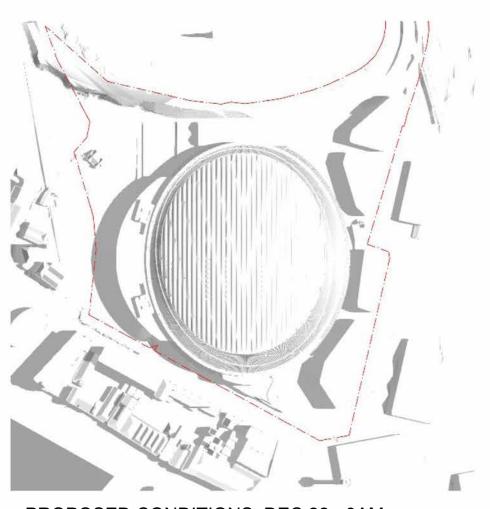

## SOLAR STUDIES - SUMMER SOLSTICE, 22ND OF MARCH

EXISTING CONDITIONS: MARCH 22 - 12PM 1:5000

EXISTING CONDITIONS: MARCH 22 - 3PM 1:5000

PROPOSED CONDITIONS: MARCH 22 - 12PM 1:5000

PROPOSED CONDITIONS: MARCH 22 - 3PM 1:5000