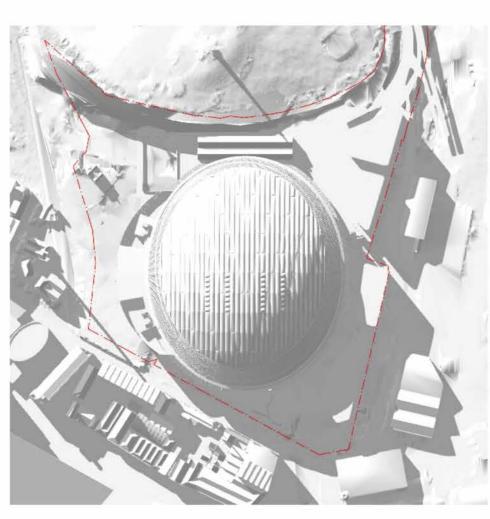

## SOLAR STUDIES - SUMMER SOLSTICE, 22ND OF JUNE

EXISTING CONDITIONS: JUNE 22 - 9AM 1:5000

PROPOSED CONDITIONS: JUNE 22 - 9AM 1:5000

EXISTING CONDITIONS: JUNE 22 - 12PM 1:5000

EXISTING CONDITIONS: JUNE 22 - 3PM 1:5000

PROPOSED CONDITIONS: JUNE 22 - 12PM 1:5000

PROPOSED CONDITIONS: JUNE 22 - 3PM 1:5000

| © COPYRIGHT COX ARCHITECTURE PTY LTD ACN 002 535 891 |                                                                                                  |    |            |  |  |
|------------------------------------------------------|--------------------------------------------------------------------------------------------------|----|------------|--|--|
|                                                      | ORM OF REPRODUCTION OF THIS DRAWING IN FULL OF<br>ISSION OF COX ARCHITECTURE PTY LTD CONSTITUTES |    |            |  |  |
| Rev                                                  | Description                                                                                      | Ву | Date       |  |  |
| L1                                                   | ISSUED FOR LEGISLATION                                                                           |    | 08.05.2025 |  |  |
|                                                      |                                                                                                  |    |            |  |  |
|                                                      |                                                                                                  |    |            |  |  |
|                                                      |                                                                                                  |    |            |  |  |
|                                                      |                                                                                                  |    |            |  |  |
|                                                      |                                                                                                  |    |            |  |  |
|                                                      |                                                                                                  |    |            |  |  |
|                                                      |                                                                                                  |    |            |  |  |
|                                                      |                                                                                                  |    |            |  |  |
|                                                      |                                                                                                  |    |            |  |  |