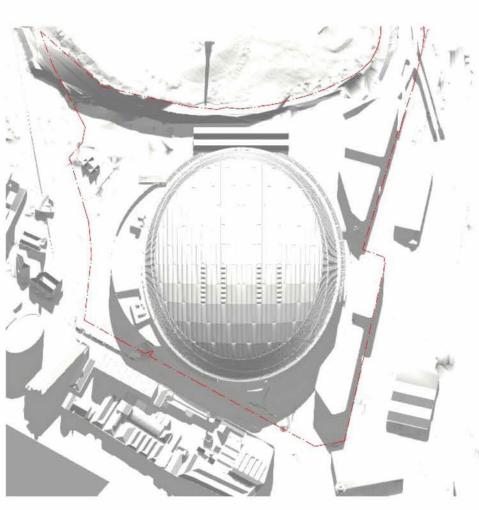

## SOLAR STUDIES - SUMMER SOLSTICE, 22ND OF MARCH

EXISTING CONDITIONS: MARCH 22 - 12PM 1:5000

EXISTING CONDITIONS: MARCH 22 - 3PM 1:5000

PROPOSED CONDITIONS: MARCH 22 - 12PM 1:5000

PROPOSED CONDITIONS: MARCH 22 - 3PM 1:5000