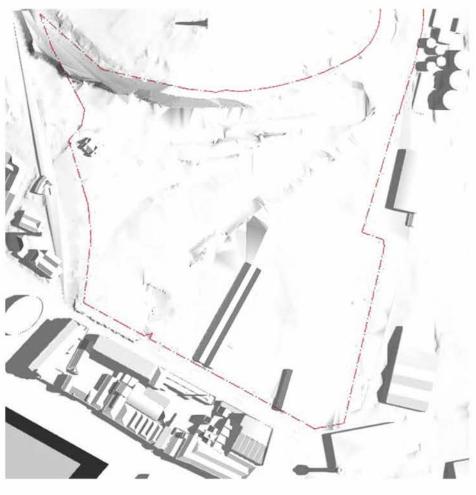

## SOLAR STUDIES - SUMMER SOLSTICE, 22ND OF DECEMBER

EXISTING CONDITIONS: DEC 22 - 9AM 1:5000

PROPOSED CONDITIONS: DEC 22 - 9AM 1:5000

EXISTING CONDITIONS: DEC 22 - 12PM 1:5000

EXISTING CONDITIONS: DEC 22 - 3PM 1:5000