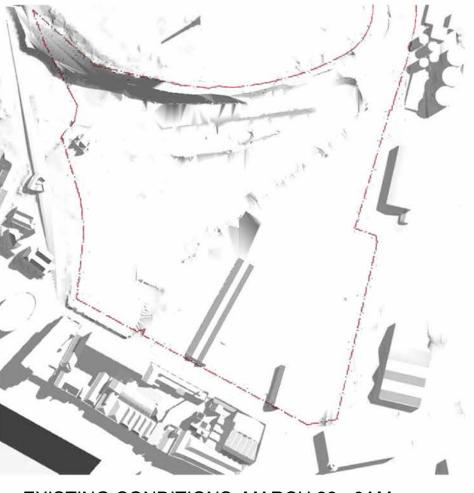

## SOLAR STUDIES - SUMMER SOLSTICE, 22ND OF MARCH

EXISTING CONDITIONS: MARCH 22 - 12PM 1:5000

EXISTING CONDITIONS: MARCH 22 - 3PM 1:5000

PROPOSED CONDITIONS: MARCH 22 - 12PM 1:5000

PROPOSED CONDITIONS: MARCH 22 - 3PM 1:5000