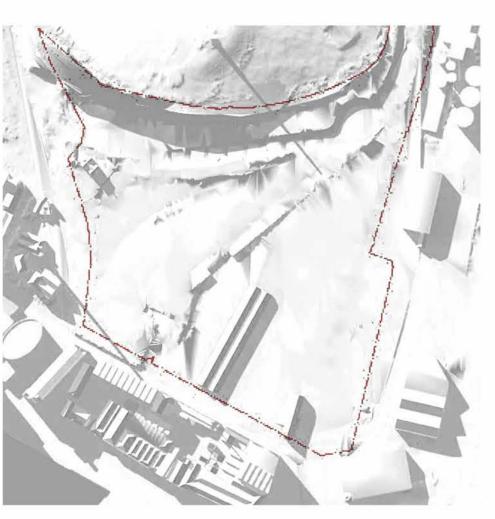

## SOLAR STUDIES - SUMMER SOLSTICE, 22ND OF DECEMBER

EXISTING CONDITIONS: DEC 22 - 9AM 1:5000

PROPOSED CONDITIONS: DEC 22 - 9AM 1:5000

EXISTING CONDITIONS: DEC 22 - 12PM 1:5000

EXISTING CONDITIONS: DEC 22 - 3PM 1:5000

PROPOSED CONDITIONS: DEC 22 - 12PM 1:5000

PROPOSED CONDITIONS: DEC 22 - 3PM 1:5000