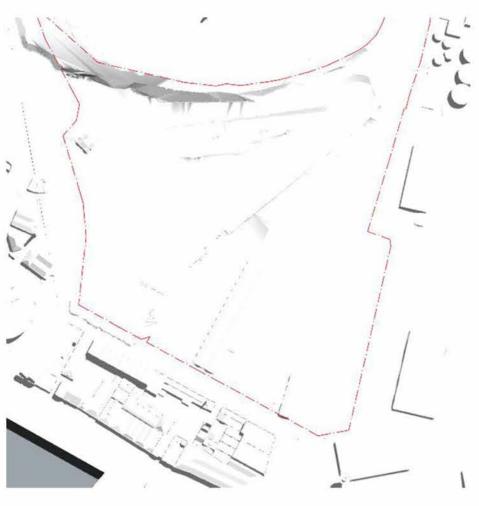

## SOLAR STUDIES - SUMMER SOLSTICE, 22ND OF JUNE

EXISTING CONDITIONS: JUNE 22 - 9AM 1:5000

PROPOSED CONDITIONS: JUNE 22 - 9AM 1:5000

EXISTING CONDITIONS: JUNE 22 - 12PM 1:5000

EXISTING CONDITIONS: JUNE 22 - 3PM 1:5000