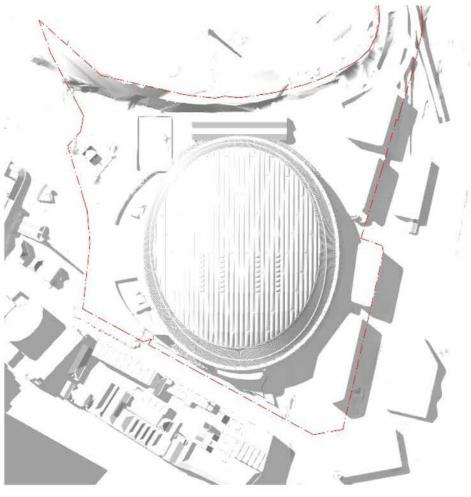

## SOLAR STUDIES - SUMMER SOLSTICE, 22ND OF JUNE

EXISTING CONDITIONS: JUNE 22 - 9AM 1:5000

PROPOSED CONDITIONS: JUNE 22 - 9AM 1:5000

EXISTING CONDITIONS: JUNE 22 - 12PM 1:5000

EXISTING CONDITIONS: JUNE 22 - 3PM 1:5000

PROPOSED CONDITIONS: JUNE 22 - 12PM 1:5000

PROPOSED CONDITIONS: JUNE 22 - 3PM 1:5000

| © COPYRIGHT COX ARCHITECTURE PTY LTD ACN 002 535 891 |                                                                                                  |    |            |  |  |
|------------------------------------------------------|--------------------------------------------------------------------------------------------------|----|------------|--|--|
|                                                      | ORM OF REPRODUCTION OF THIS DRAWING IN FULL OF<br>ISSION OF COX ARCHITECTURE PTY LTD CONSTITUTES |    |            |  |  |
| Rev                                                  | Description                                                                                      | Ву | Date       |  |  |
| L1                                                   | ISSUED FOR LEGISLATION                                                                           |    | 08.05.2025 |  |  |
|                                                      |                                                                                                  |    |            |  |  |
|                                                      |                                                                                                  |    |            |  |  |
|                                                      |                                                                                                  |    |            |  |  |
|                                                      |                                                                                                  |    |            |  |  |
|                                                      |                                                                                                  |    |            |  |  |
|                                                      |                                                                                                  |    |            |  |  |
|                                                      |                                                                                                  |    |            |  |  |
|                                                      |                                                                                                  |    |            |  |  |
|                                                      |                                                                                                  |    |            |  |  |