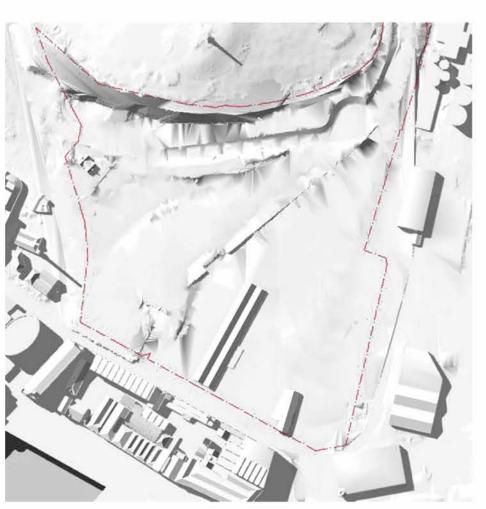

## SOLAR STUDIES - SUMMER SOLSTICE, 22ND OF DECEMBER

EXISTING CONDITIONS: DEC 22 - 9AM 1:5000

PROPOSED CONDITIONS: DEC 22 - 9AM 1:5000

EXISTING CONDITIONS: DEC 22 - 12PM 1:5000

EXISTING CONDITIONS: DEC 22 - 3PM 1:5000

PROPOSED CONDITIONS: DEC 22 - 12PM 1:5000

PROPOSED CONDITIONS: DEC 22 - 3PM 1:5000