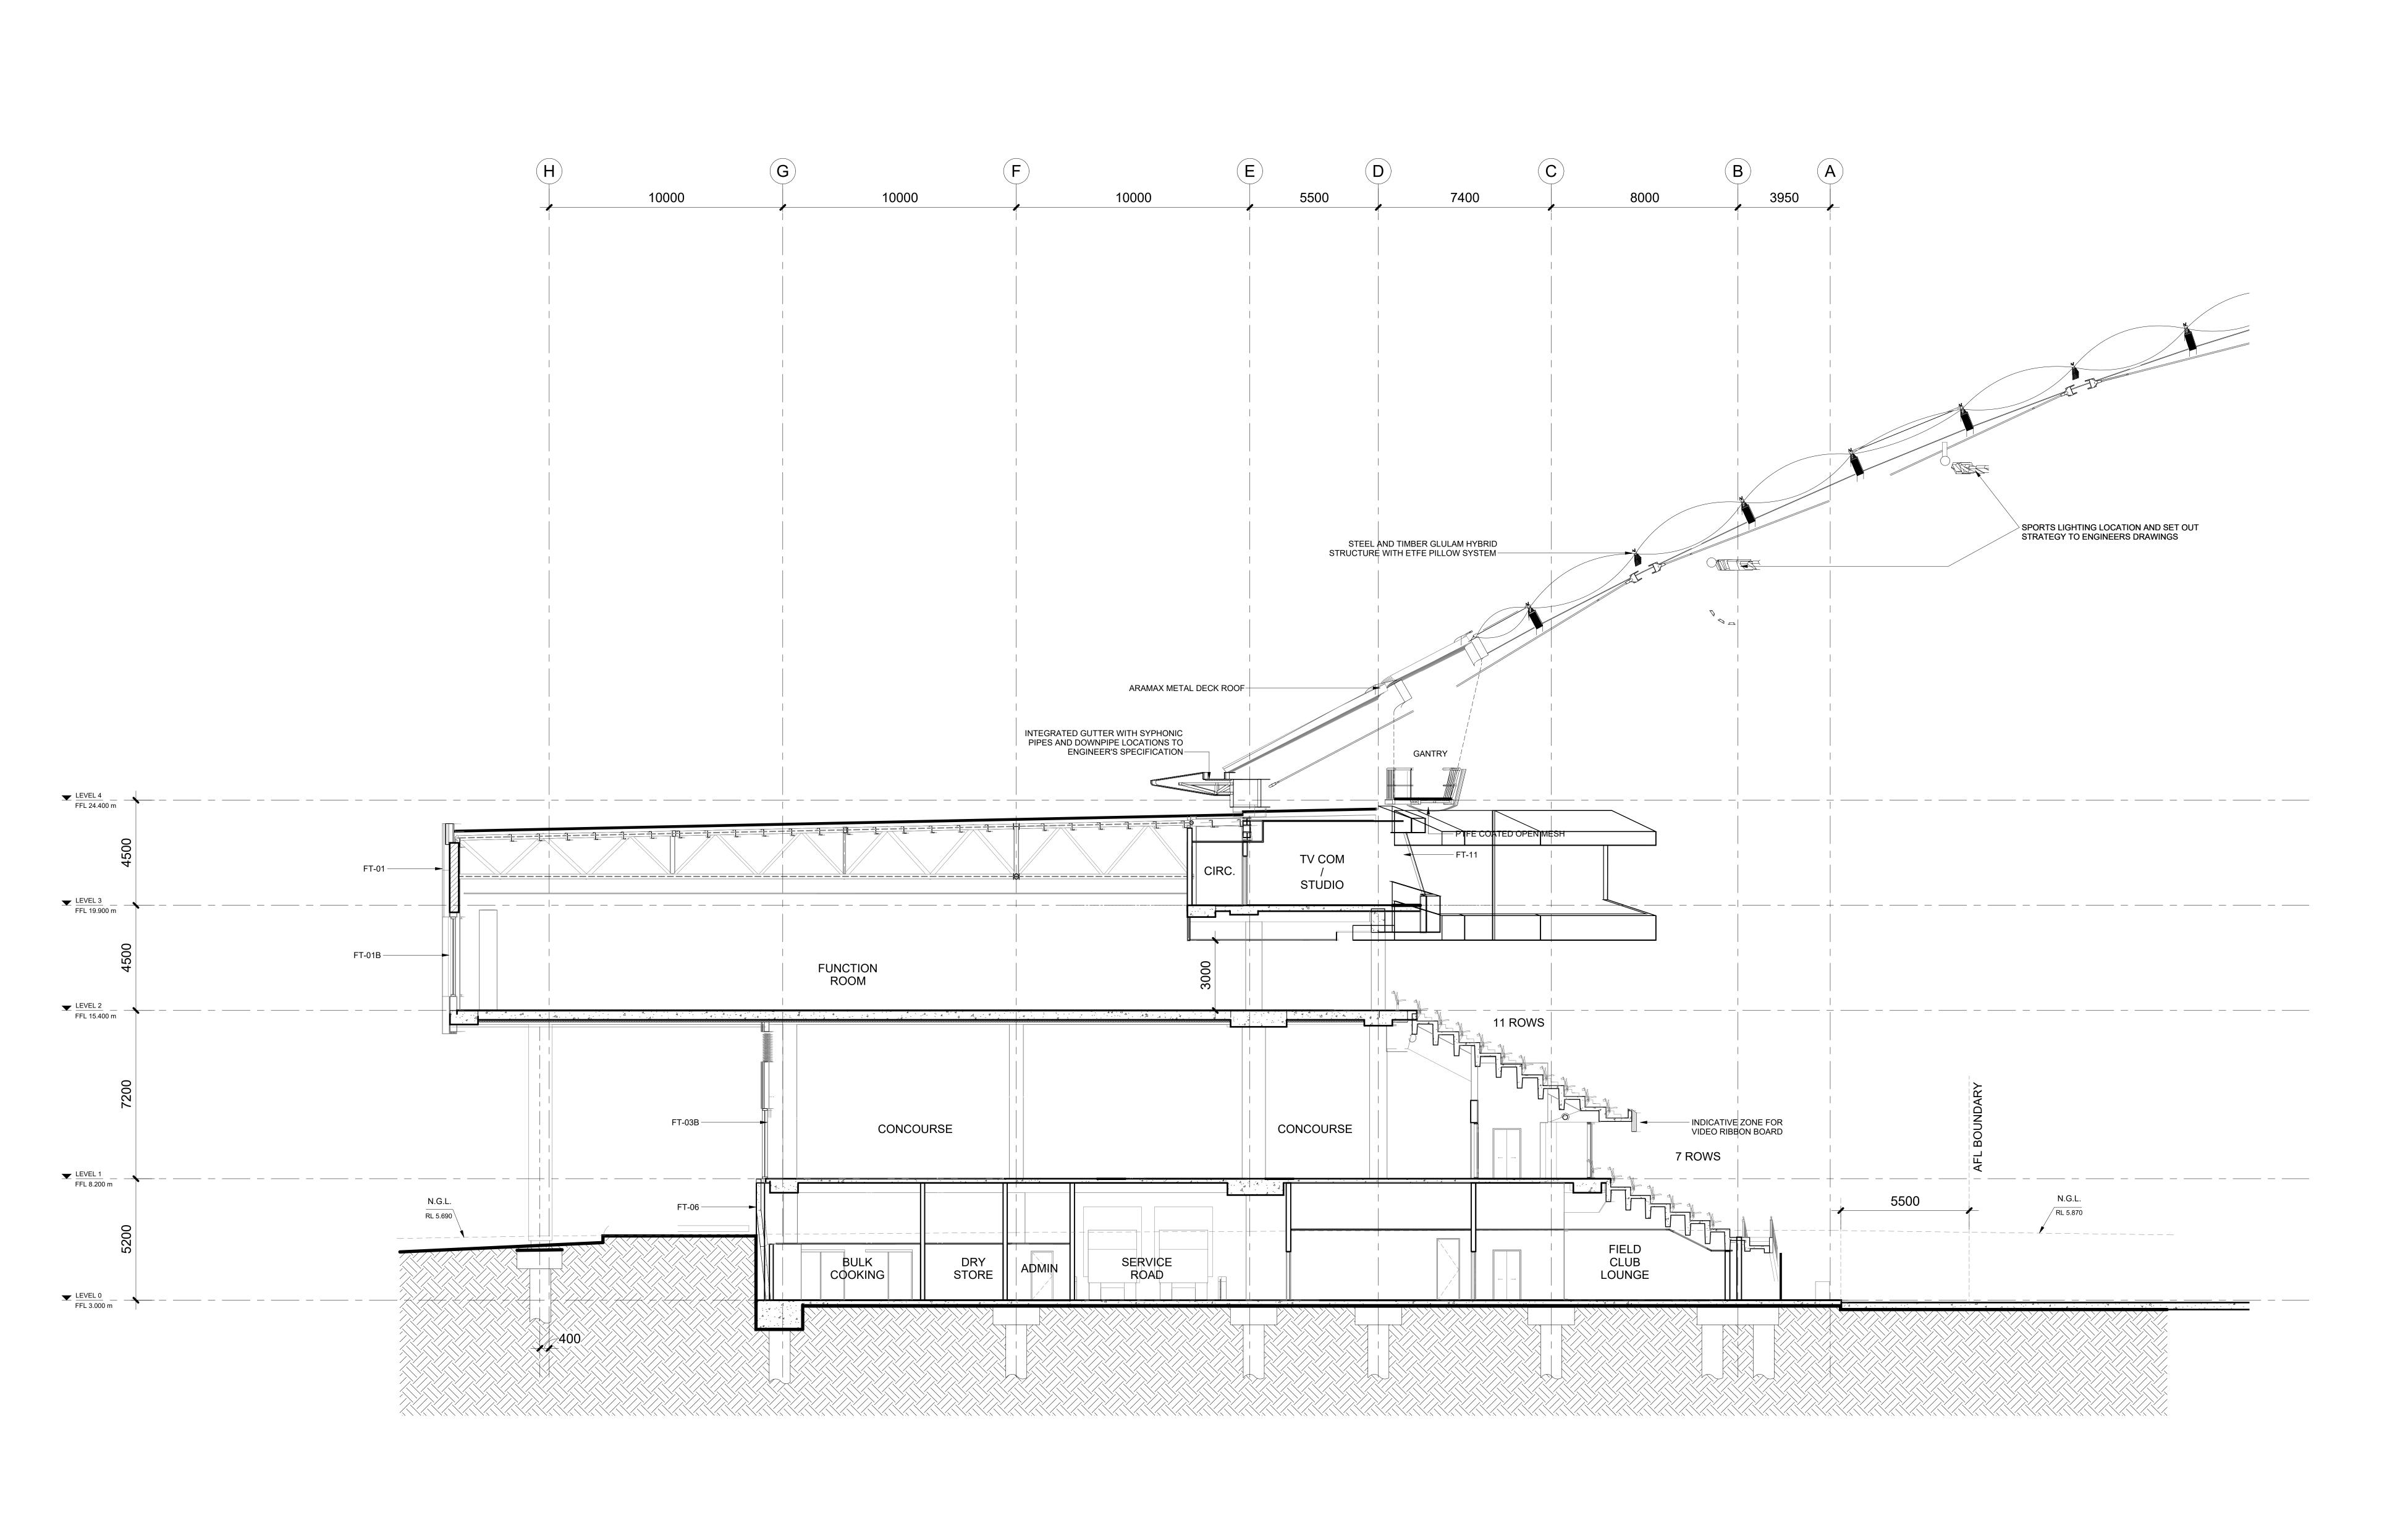

BUILDING SECTIONS - WEST

Document Control Status:

Legislation Drawing Issue

 Co-ordinated:
 Drawn:

 PP/MM
 OA

 Project Designer:
 Scale:

 AR/SH
 1 : 100 @ A0

 Project Director:
 Revision Date: