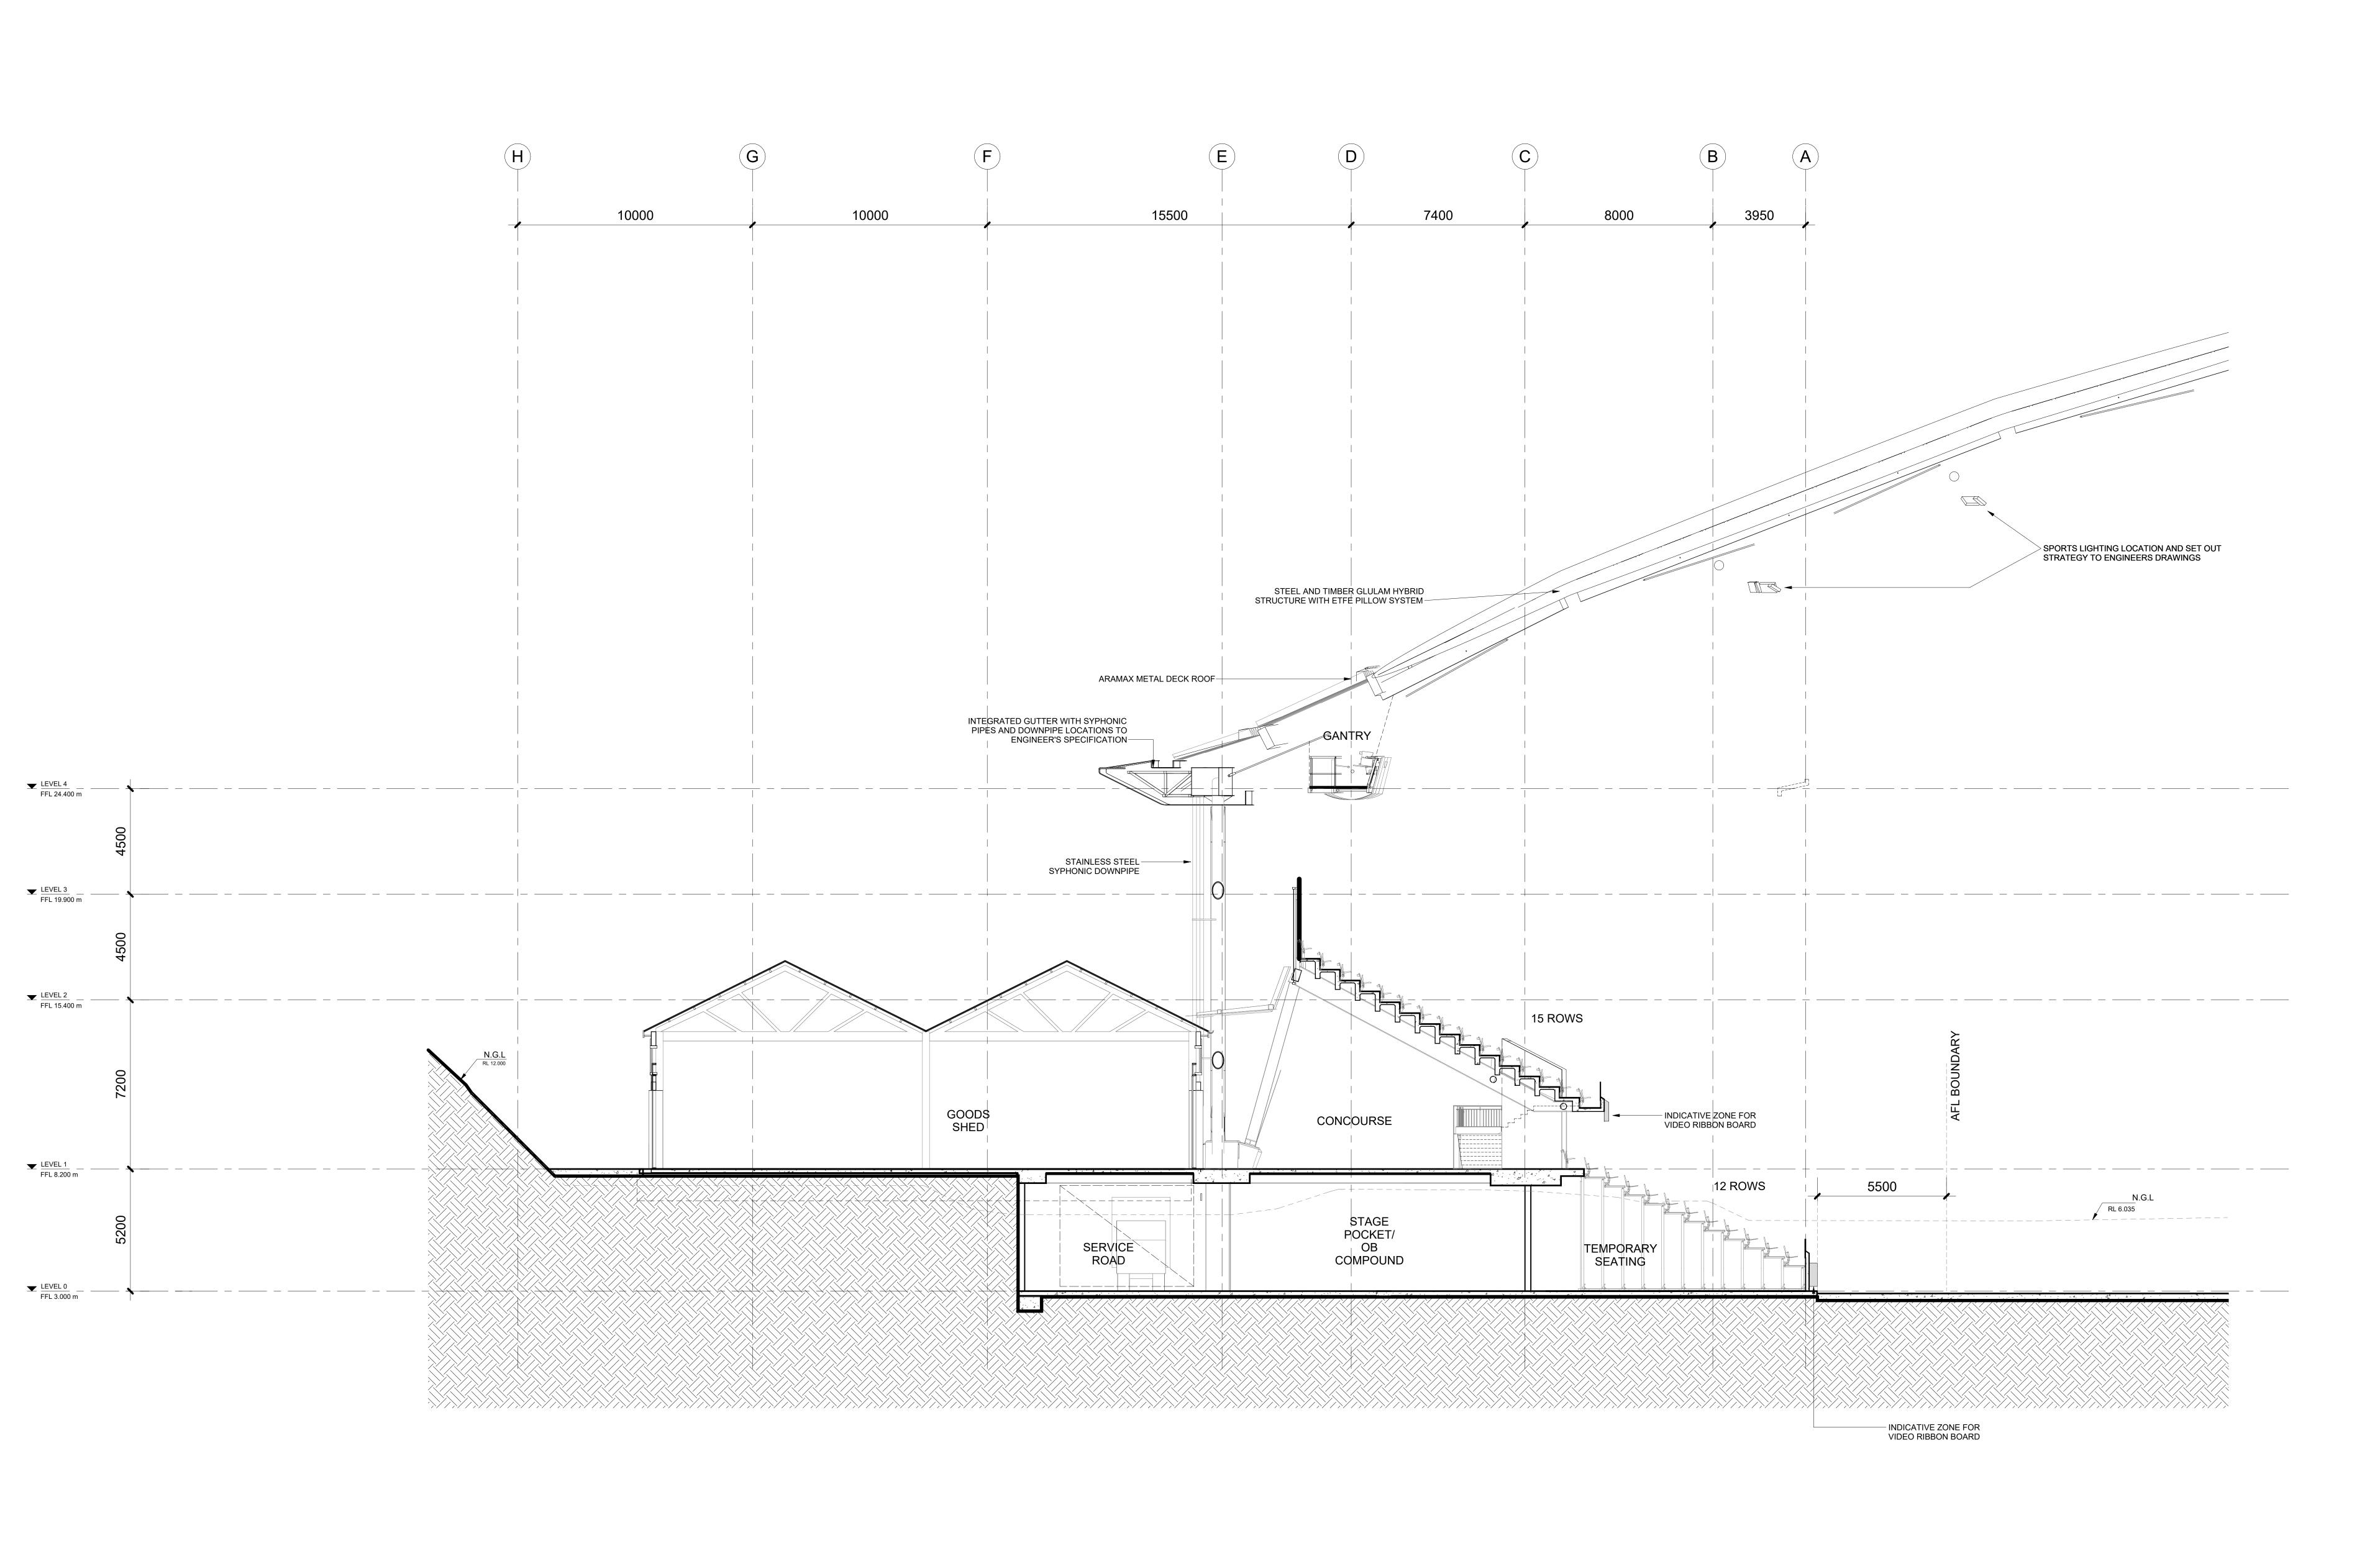

Drawing Title

BUILDING SECTIONS - NORTH

Document Control Status:

Legislation Drawing Issue

MPMS-CXC-DR-01-A40-0011-0