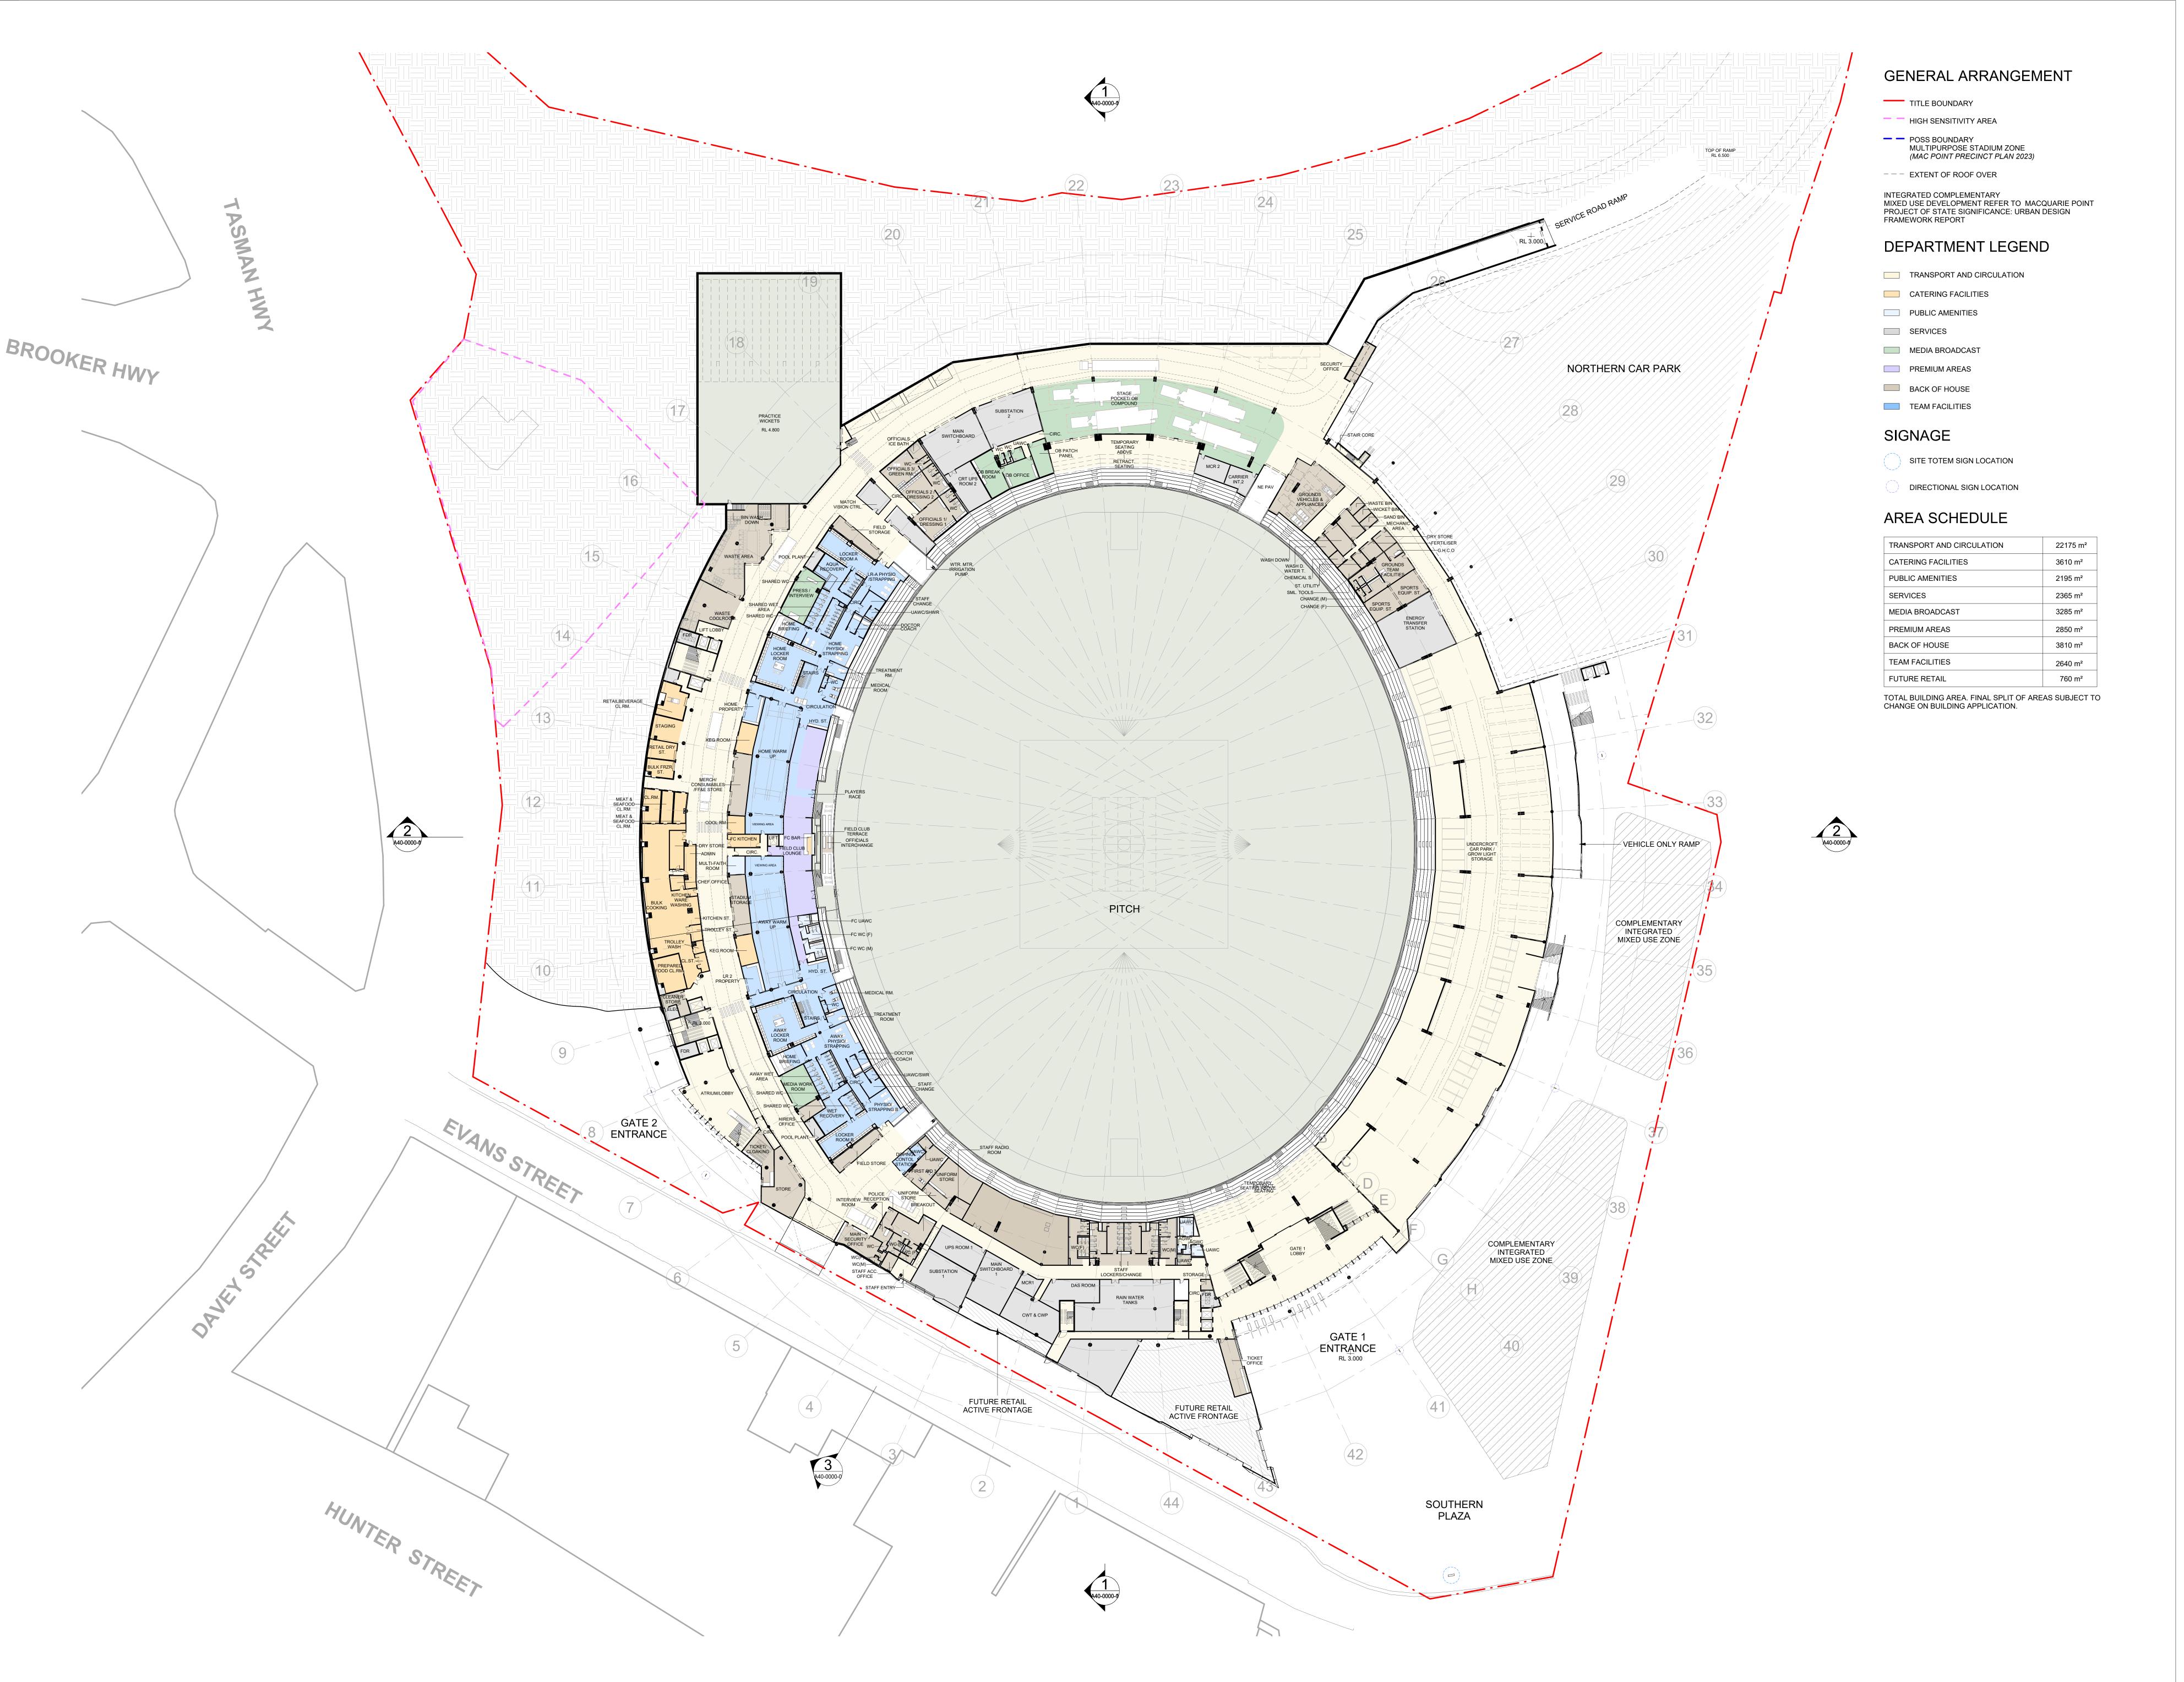

Drawing Title

GENERAL ARRANGEMENT - LEVEL 0

FIELD LEVEL PLAN

Document Control Status:

Legislation Drawing Issue

|            | Drawn:         |                                                            |
|------------|----------------|------------------------------------------------------------|
| MM         |                | OA                                                         |
|            | Scale:         |                                                            |
| AR/SH      | 1 : 500 @ A0   |                                                            |
|            | Revision Date: |                                                            |
| AR/SH      | 08.            | 05.2025                                                    |
|            | Revision:      |                                                            |
| 1-A20-0010 |                | Ι1                                                         |
|            | AR/SH<br>AR/SH | MM Scale:  AR/SH 1:50  Revision Date  AR/SH 08.  Revision: |