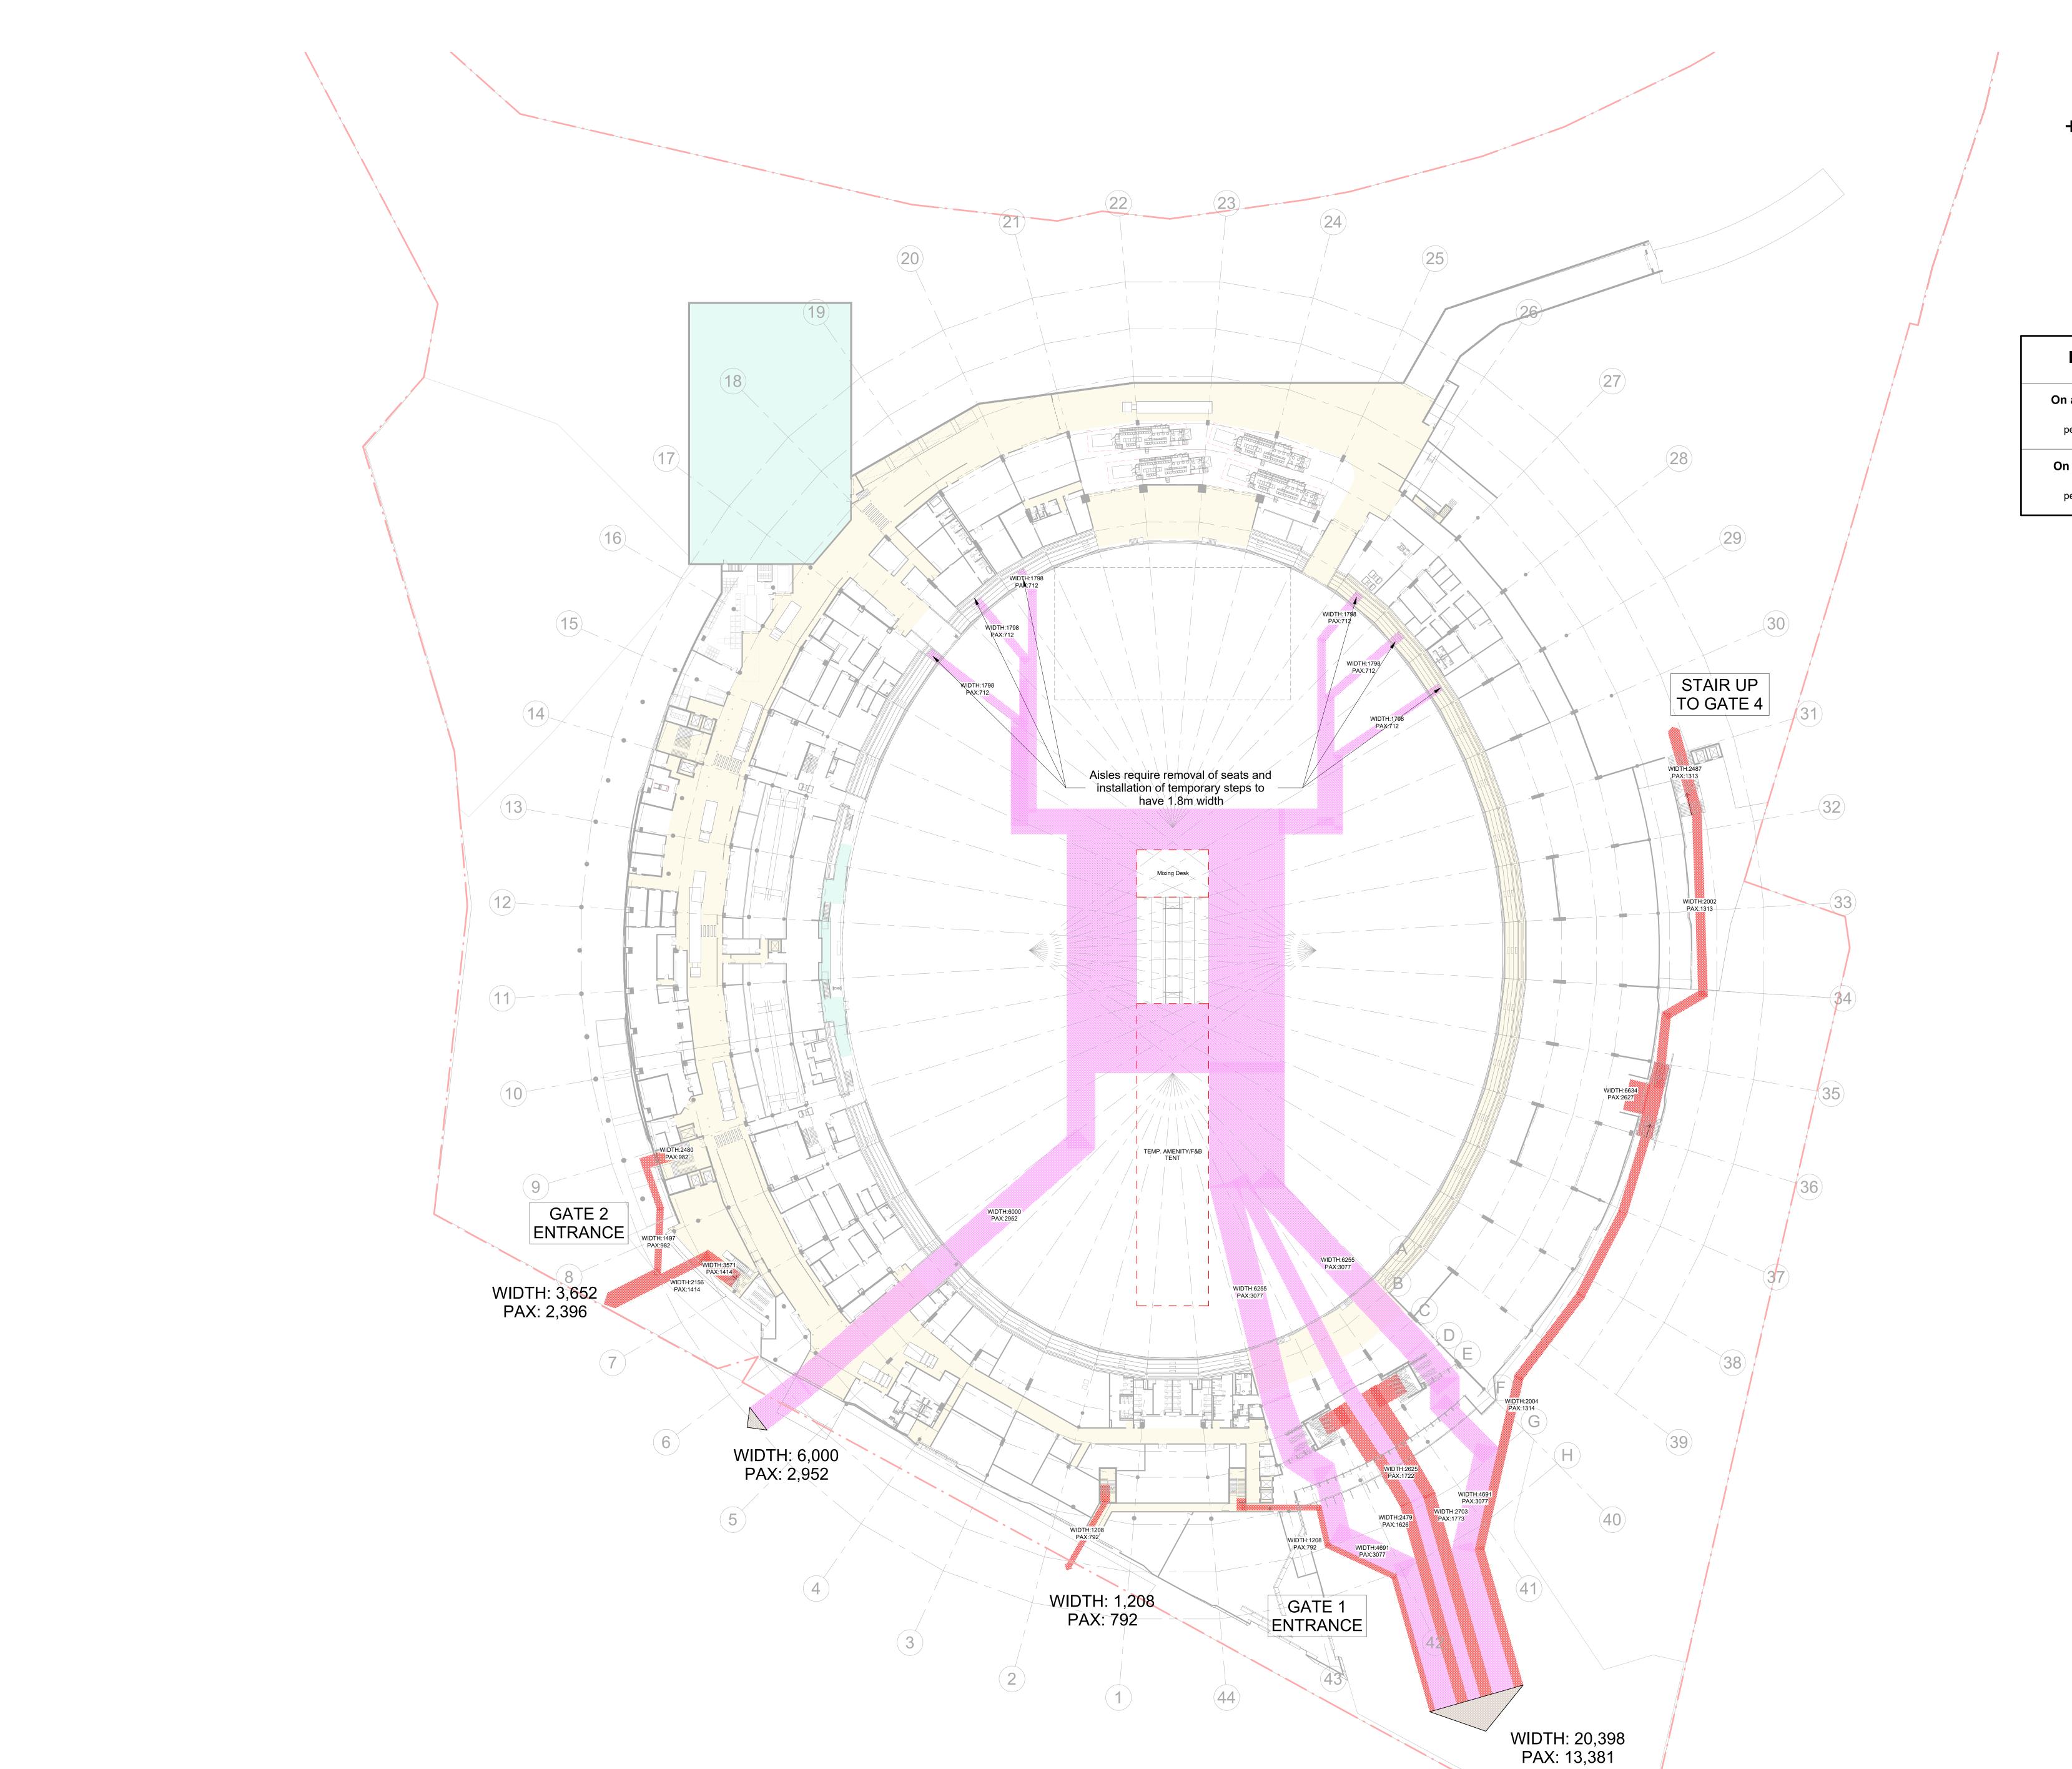

CONCERT MODE
TOTAL EGRESS COUNT:
16,400 BOWL PAX
+ 15,100 PITCH STANDING
+ 1,500 STAFF

INSIDE BUILDING ENVELOPE
STEPPED WIDTH = CAPACITY/66/6min
ONE LEVEL EXIT WIDTH = CAPACITY/82/6min

OUTSIDE BUILDING ENVELOPE
STEPPED WIDTH = CAPACITY/66/8min
ONE LEVEL EXIT WIDTH = CAPACITY/82/8min

| FLOW RATE                                            | TRAVEL TIME                |
|------------------------------------------------------|----------------------------|
| On a stepped surface 66 persons per metre per minute | Low fire risk 8 minutes    |
| On one level surface 82 persons per metre per minute | Medium fire risk 6 minutes |

Prawing Title

GENERAL ARRANGEMENT - LEVEL 0

GENERAL ARRANGEMENT - LEVEL 0
FIELD LEVEL PLAN Modal Split Concert

Legislation Drawing Issue

**Document Control Status:** 

 Co-ordinated:
 Drawn:

 PP/MM
 AC

 Project Designer:
 Scale: