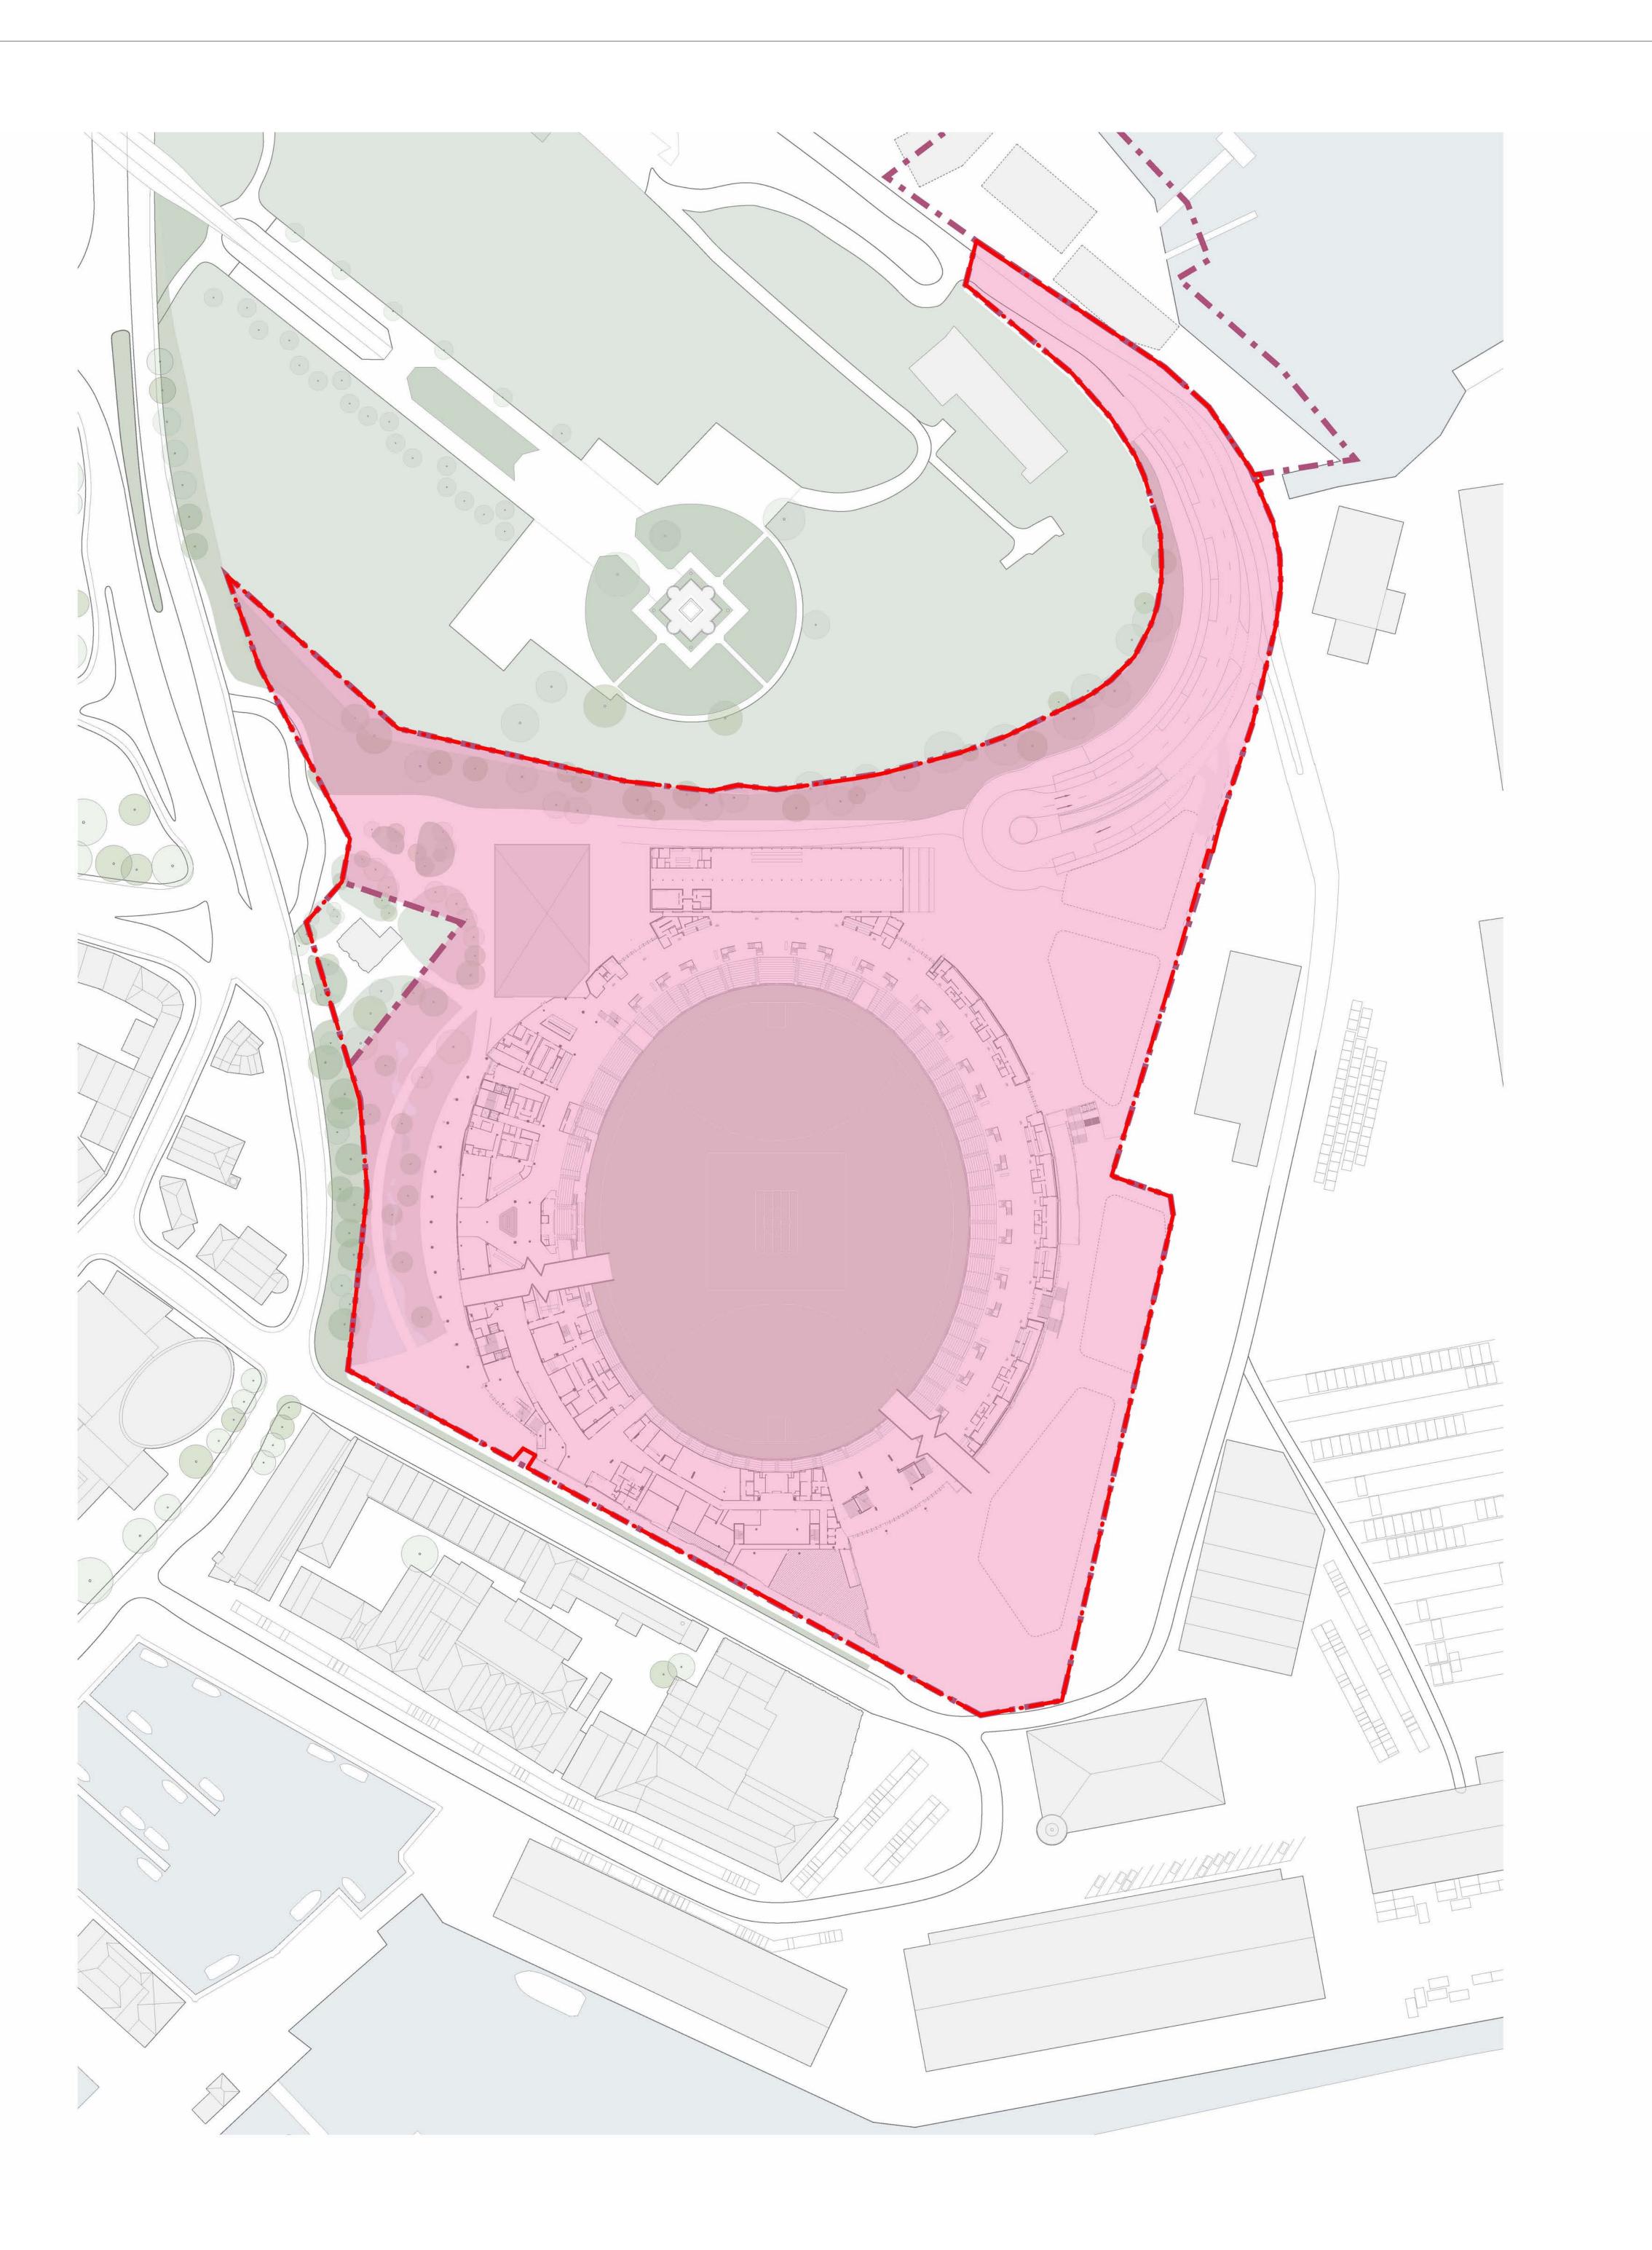

MACQUARIE POINT MULTIPURPOSE
STADIUM
41 Evans St, Hobart TAS 7000

Cknowledgement

The Stadium Team acknowledge the traditional owners of this land, the Muwinina people, and pay respect to those that have passed before us.

Legislation Drawing Issue

| [         | Drawn:         |
|-----------|----------------|
| MM        | OA             |
|           | Scale:         |
| AR/SH     | 1 : 1000 @ A0  |
|           | Revision Date: |
| AR/SH     | 08.05.2025     |
| -         | Revision:      |
| -A11-2002 | I 1            |
|           | AR/SH AR/SH    |