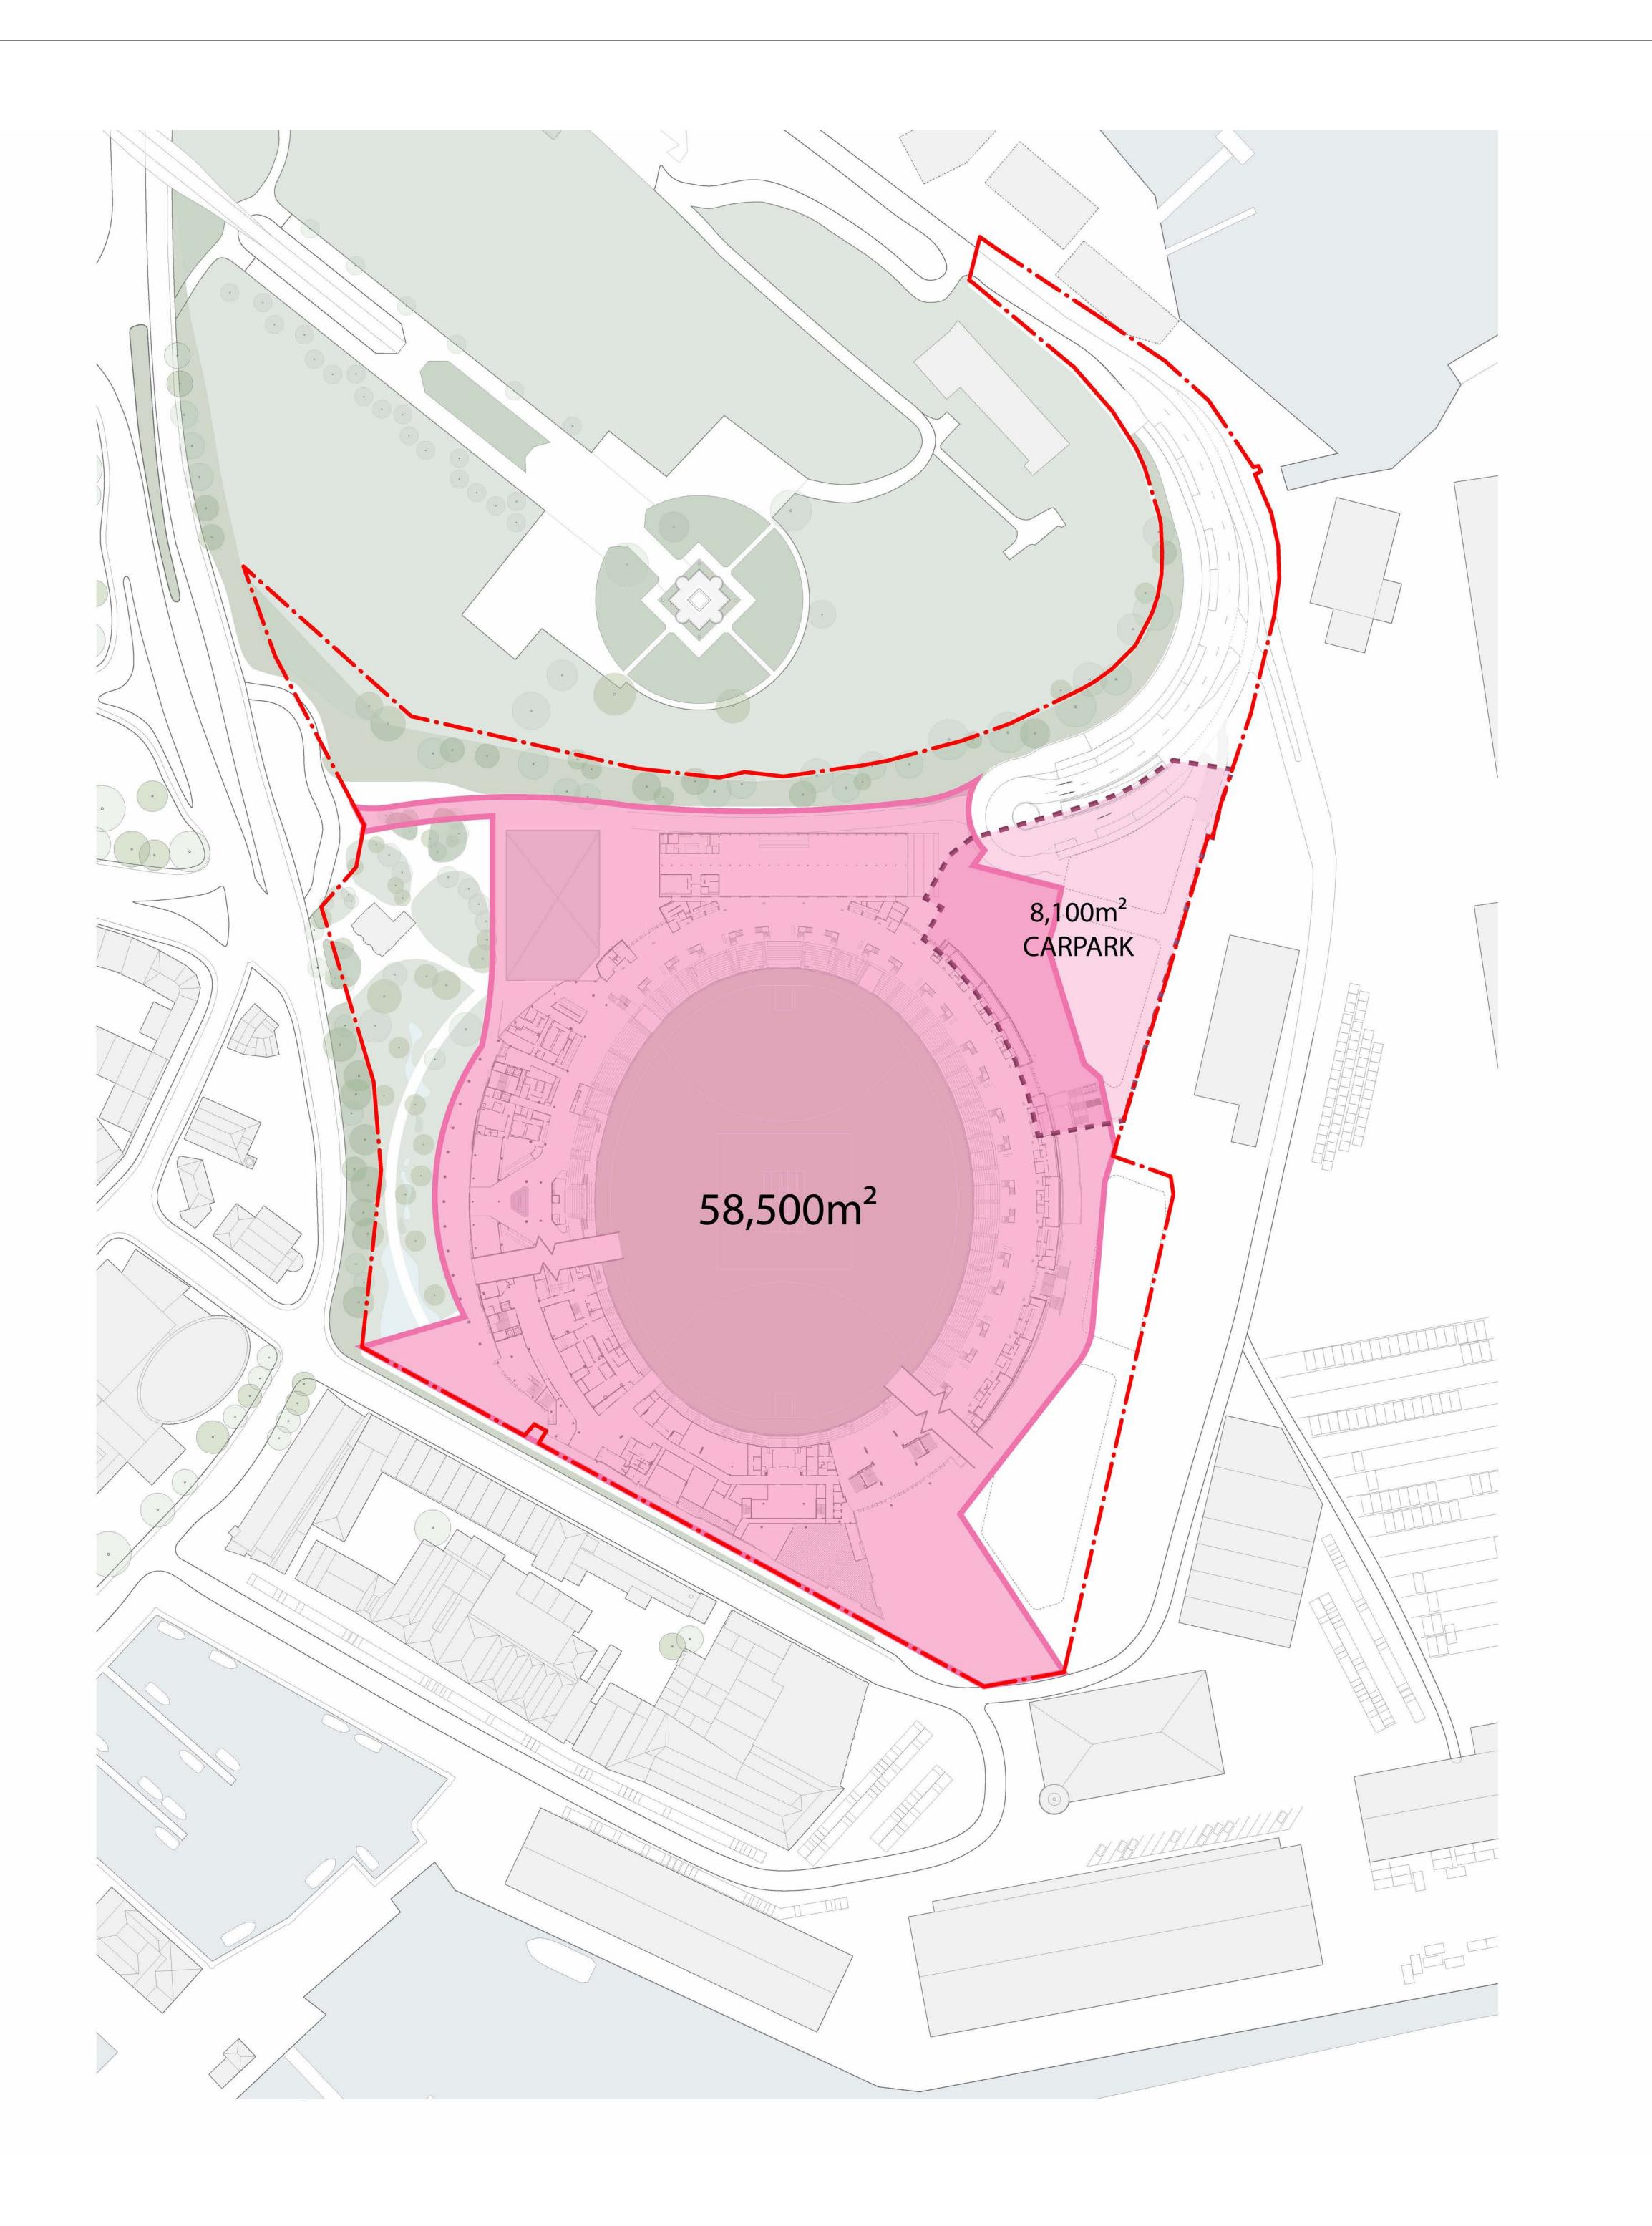

SITE DIAGRAM - SCOPE

Document Control Status:

Legislation Drawing Issue

| Co-ordinated:           |       | Drawn:         |
|-------------------------|-------|----------------|
|                         | MM    | OA             |
| Project Designer:       |       | Scale:         |
|                         | AR/SH | 1 : 1000 @ A0  |
| Project Director:       |       | Revision Date: |
|                         | AR/SH | 08.05.2025     |
| Drawing Number:         |       | Revision:      |
| MPMS-CXC-DR-01-A11-2001 |       | I 1            |