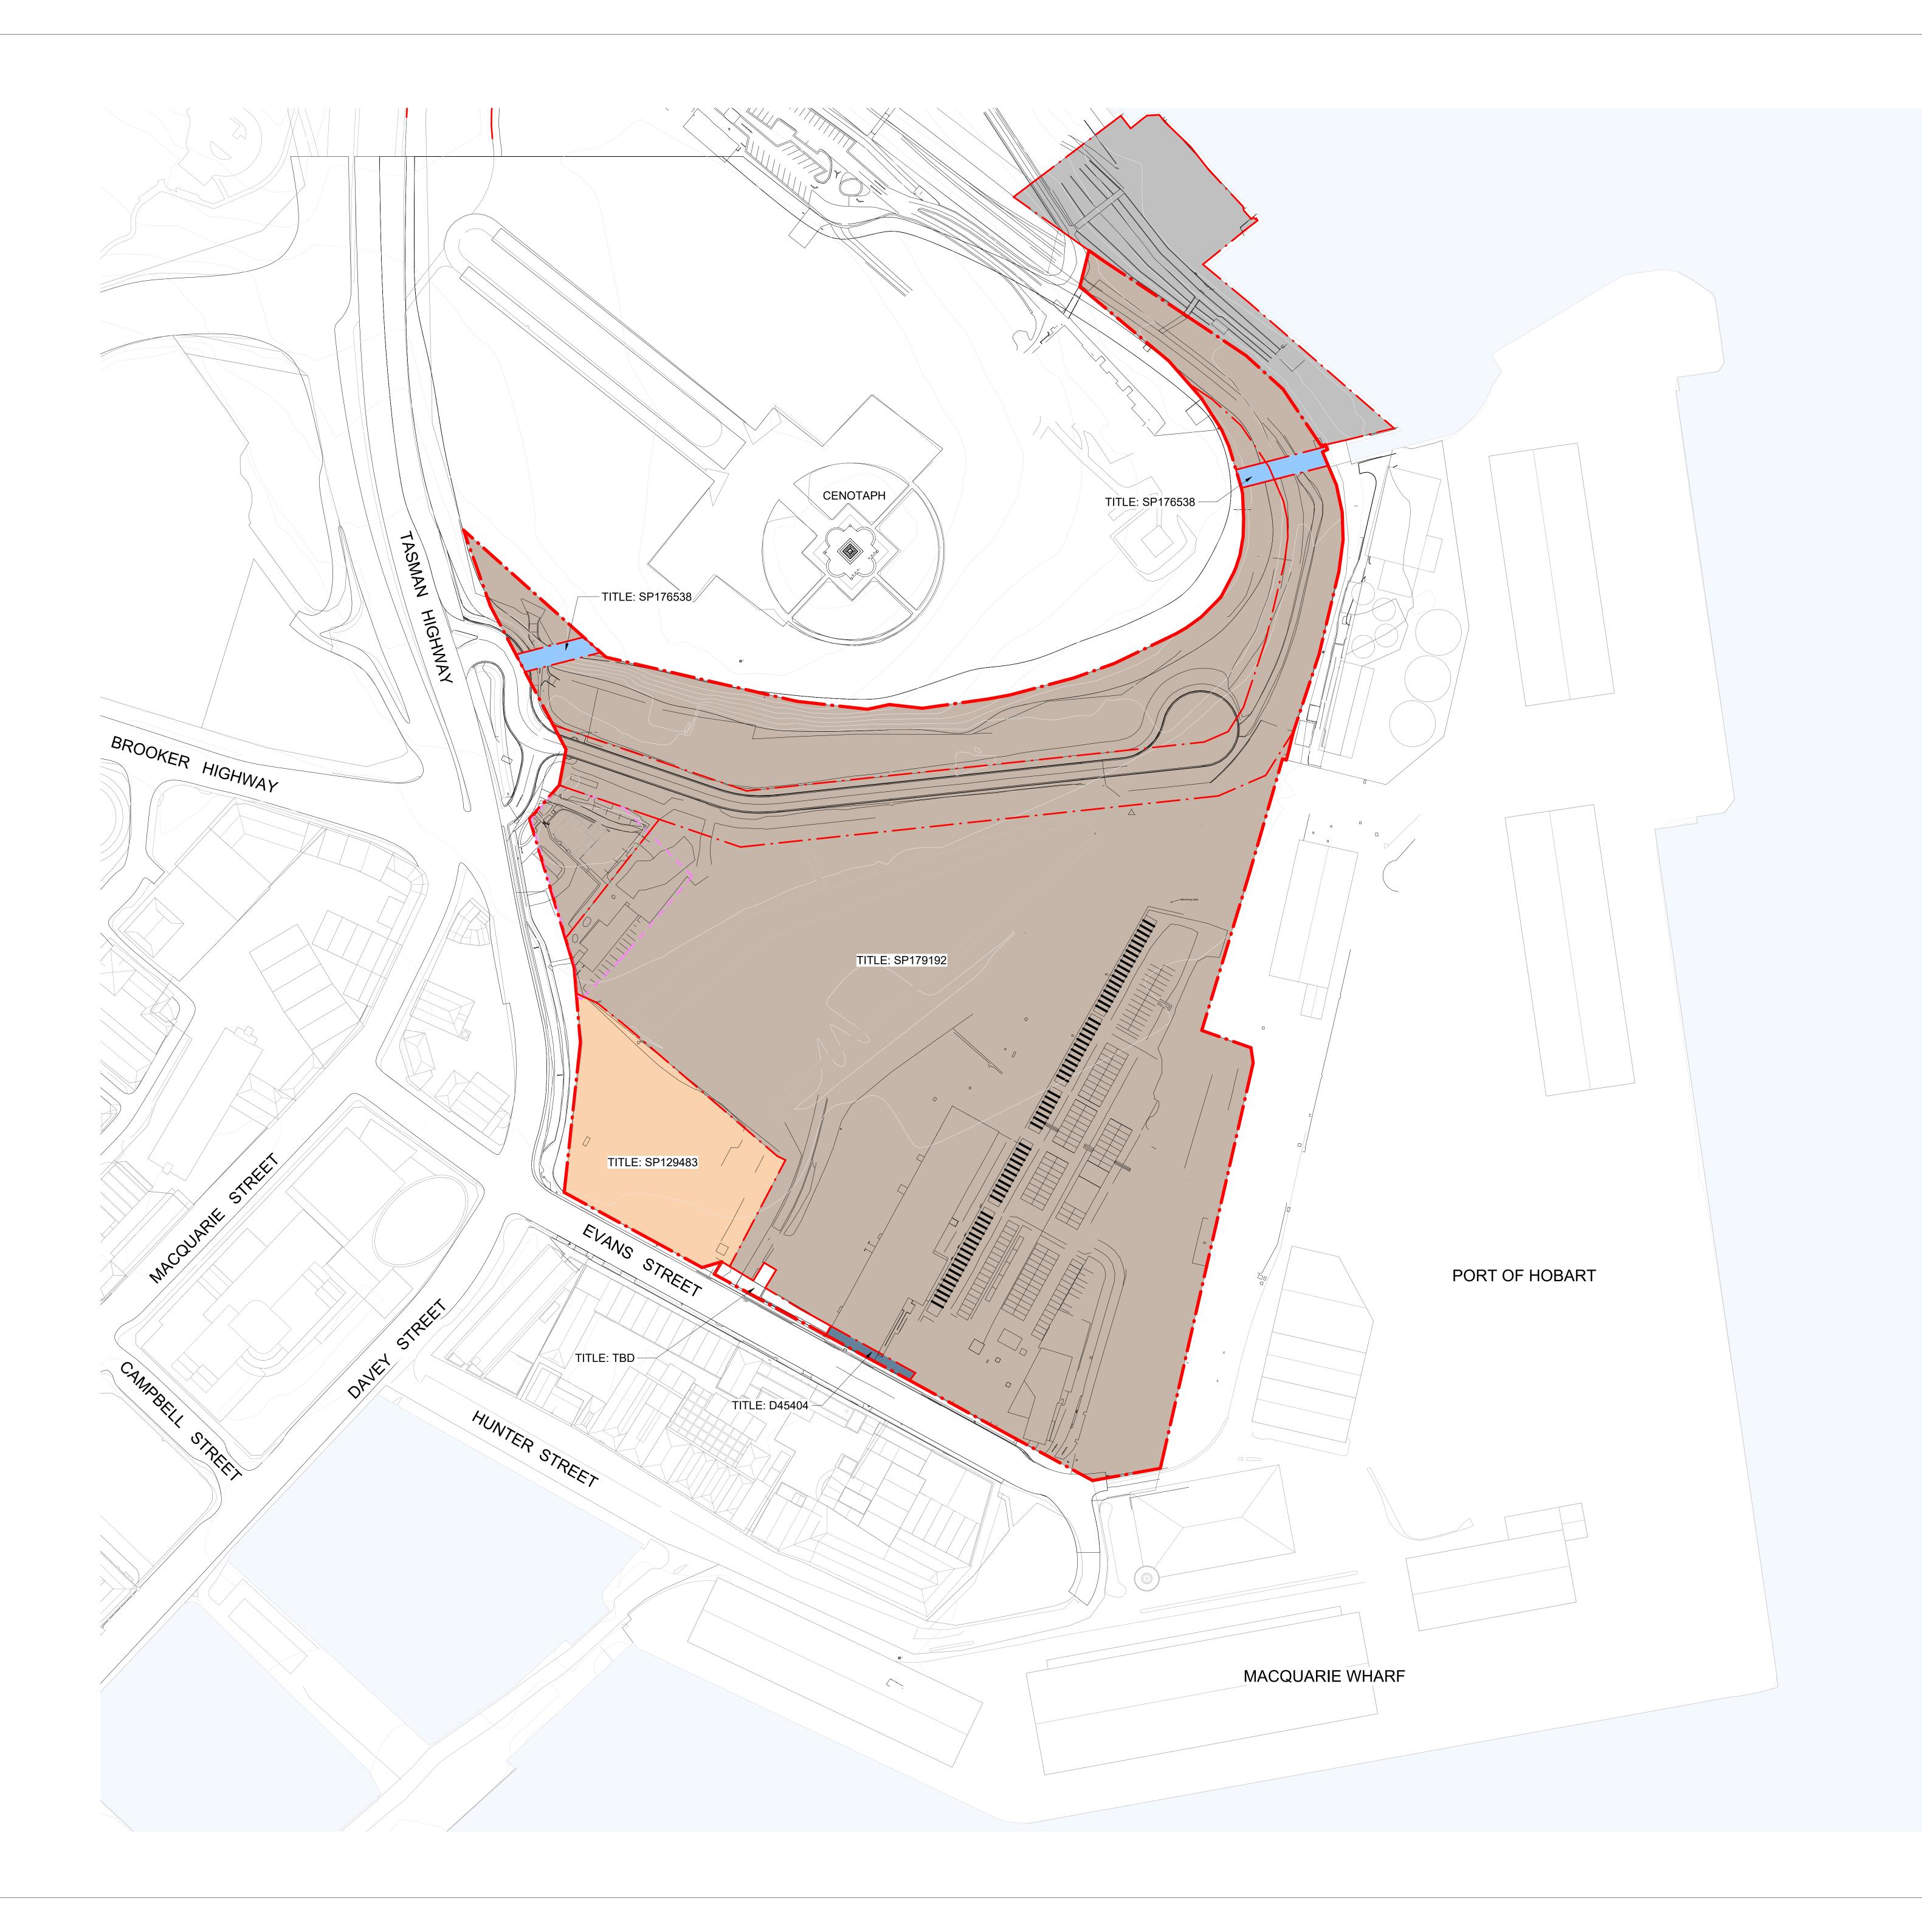

|                   | Macquarie Point Development<br>Corporation                                                                                                                                                                                                                                                 |
|-------------------|--------------------------------------------------------------------------------------------------------------------------------------------------------------------------------------------------------------------------------------------------------------------------------------------|
| roject No.        | 322070.00                                                                                                                                                                                                                                                                                  |
| roject<br>MA(     | CQUARIE POINT MULTIPURPOSE<br>STADIUM                                                                                                                                                                                                                                                      |
|                   | 41 Evans St, Hobart TAS 7000                                                                                                                                                                                                                                                               |
| cknowledgem       | ent                                                                                                                                                                                                                                                                                        |
| N                 | The Stadium Team acknowledge the traditional owners of this land, the<br>Muwinina people, and pay respect to those that have passed before us.<br>Ne acknowledge today's Tasmanian Aboriginal people, the Palawa, their<br>Elders, and their enduring custodianship of Lutruwita/Tasmania. |
| rawing Title<br>S | ITE PLAN EXISTING CONDITIONS                                                                                                                                                                                                                                                               |
| ocument Con       | rol Status:                                                                                                                                                                                                                                                                                |
|                   |                                                                                                                                                                                                                                                                                            |
|                   | Legislation Drawing Issue                                                                                                                                                                                                                                                                  |